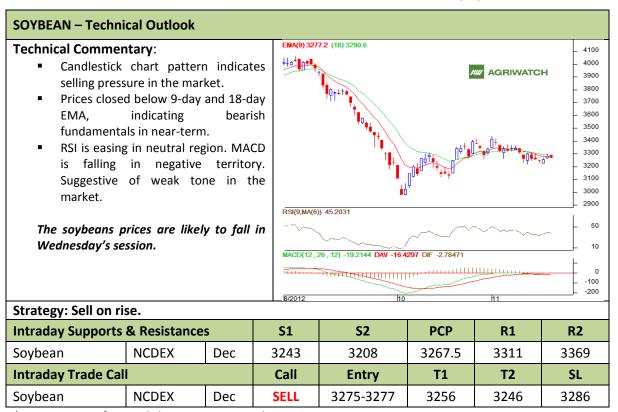

Commodity: Soybean Exchange: NCDEX
Contract: Dec Expiry: Dec 20<sup>th</sup>, 2012

<sup>\*</sup> Do not carry-forward the position next day.

Commodity: Rapeseed/Mustard **Exchange: NCDEX** Expiry: Dec 20<sup>th</sup>, 2012 **Contract: Dec** 