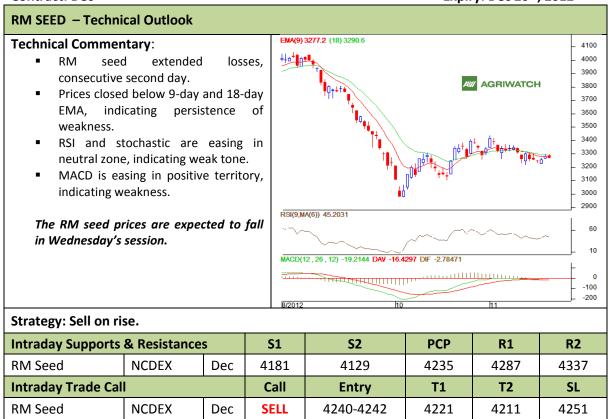

Commodity: Soybean Exchange: NCDEX
Contract: Dec Expiry: Dec 20<sup>th</sup>, 2012

<sup>\*</sup> Do not carry-forward the position next day.

Commodity: Rapeseed/Mustard **Exchange: NCDEX** Expiry: Dec 20<sup>th</sup>, 2012 **Contract: Dec** 