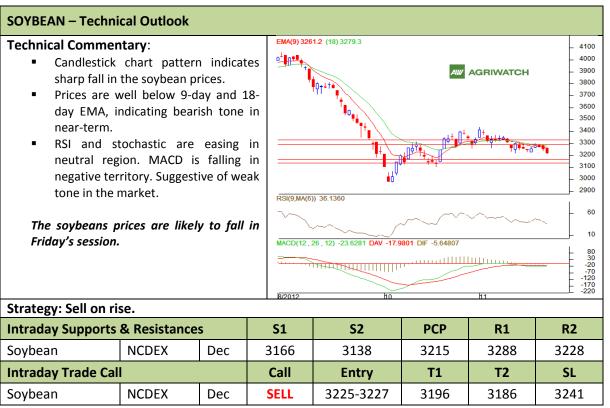

Commodity: Soybean Exchange: NCDEX Contract: Dec Expiry: Dec 20<sup>th</sup>, 2012

<sup>\*</sup> Do not carry-forward the position next day.

Commodity: Rapeseed/Mustard Exchange: NCDEX
Contract: Dec Expiry: Dec 20<sup>th</sup>, 2012