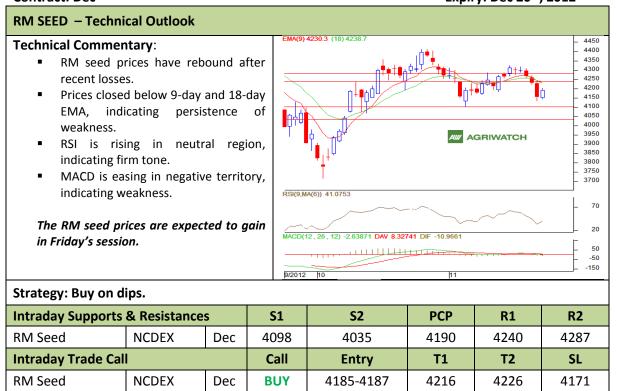

Commodity: Soybean Exchange: NCDEX Contract: Dec Expiry: Dec 20<sup>th</sup>, 2012



<sup>\*</sup> Do not carry-forward the position next day.



Commodity: Rapeseed/Mustard Exchange: NCDEX
Contract: Dec Expiry: Dec 20<sup>th</sup>, 2012



<sup>\*</sup> Do not carry-forward the position next day.

## Disclaimer

The information and opinions contained in the document have been compiled from sources believed to be reliable. The company does not warrant its accuracy, completeness and correctness. Use of data and information contained in this report is at your own risk. This document is not, and should not be construed as, an offer to sell or solicitation to buy any commodities. This document may not be reproduced, distributed or published, in whole or in part, by any recipient hereof for any purpose without prior permission from the Company. IASL and its affiliates and/or their officers, directors and employees may have positions in any commodities mentioned in this document (or in any related investment) and may from time to