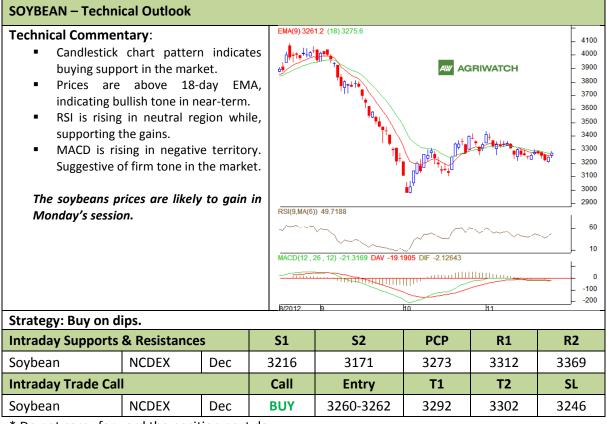

#### Commodity: Soybean Contract: Dec

### Exchange: NCDEX Expiry: Dec 20<sup>th</sup>, 2012

\* Do not carry-forward the position next day.