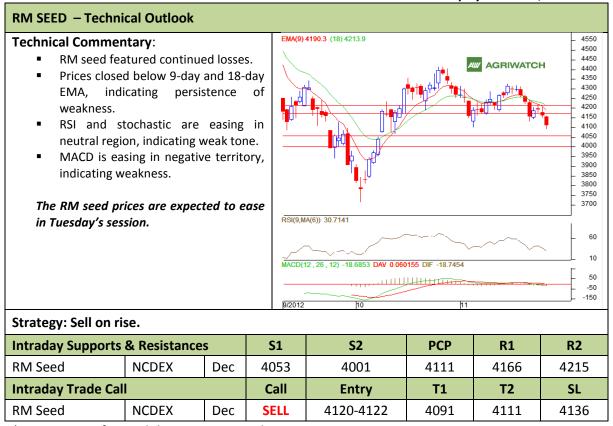

Commodity: Soybean Exchange: NCDEX Contract: Dec Expiry: Dec 20<sup>th</sup>, 2012



<sup>\*</sup> Do not carry-forward the position next day.



Commodity: Rapeseed/Mustard Exchange: NCDEX
Contract: Dec Expiry: Dec 20<sup>th</sup>, 2012



<sup>\*</sup> Do not carry-forward the position next day.

## Disclaimer

The information and opinions contained in the document have been compiled from sources believed to be reliable. The company does not warrant its accuracy, completeness and correctness. Use of data and information contained in this report is at your own risk. This document is not, and should not be construed as, an offer to sell or solicitation to buy any commodities. This document may not be reproduced, distributed or published, in whole or in part, by any recipient hereof for any purpose without prior permission from the Company. IASL and its affiliates and/or their officers, directors and employees may have positions in any commodities mentioned in this document (or in any related investment) and may from time to