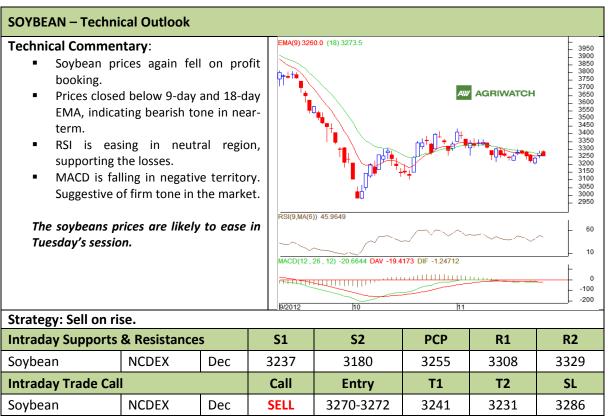

Commodity: Soybean Exchange: NCDEX Contract: Dec Expiry: Dec 20<sup>th</sup>, 2012

<sup>\*</sup> Do not carry-forward the position next day.

Commodity: Rapeseed/Mustard Exchange: NCDEX
Contract: Dec Expiry: Dec 20<sup>th</sup>, 2012