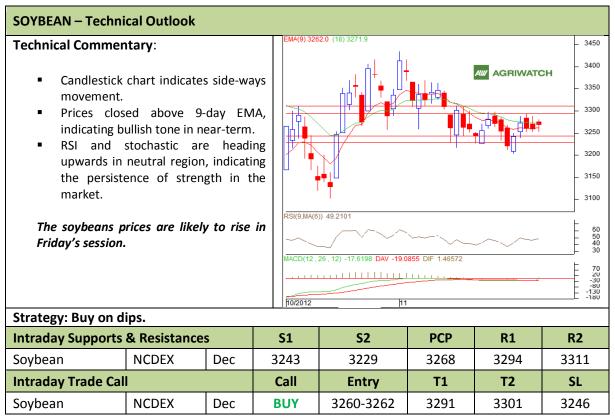

Commodity: Soybean Exchange: NCDEX Contract: Dec Expiry: Dec 20<sup>th</sup>, 2012

<sup>\*</sup> Do not carry-forward the position next day.

Commodity: Rapeseed/Mustard **Exchange: NCDEX Expiry: Dec 20<sup>th</sup>, 2012 Contract: Dec** 