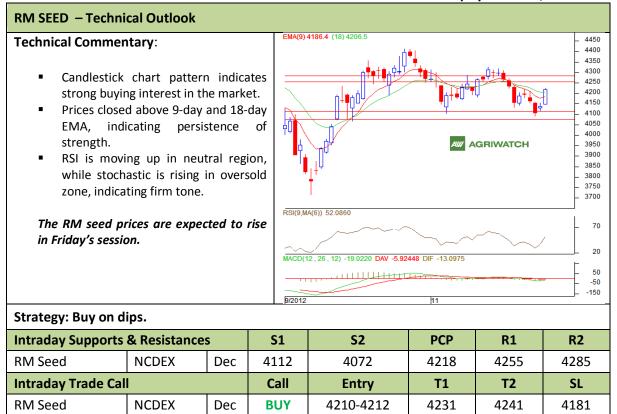

Commodity: Soybean Exchange: NCDEX Contract: Dec Expiry: Dec 20<sup>th</sup>, 2012

<sup>\*</sup> Do not carry-forward the position next day.

Commodity: Rapeseed/Mustard **Exchange: NCDEX Expiry: Dec 20<sup>th</sup>, 2012 Contract: Dec** 