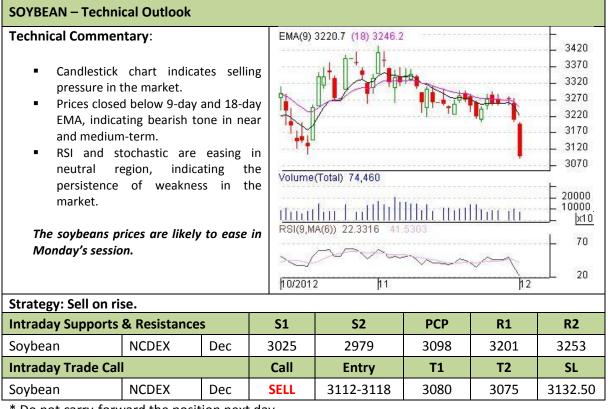

# Exchange: NCDEX Expiry: Dec 20<sup>th</sup>, 2012

\* Do not carry-forward the position next day.