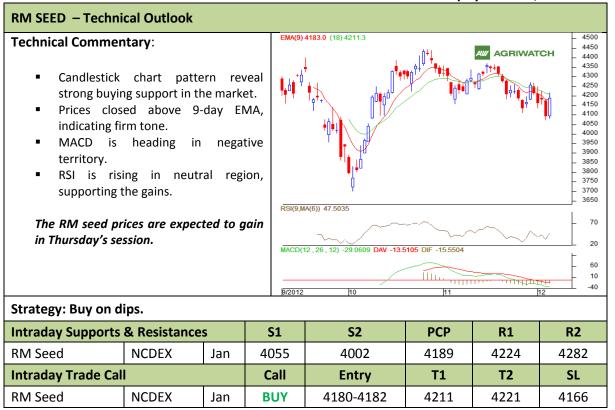

Commodity: Soybean Exchange: NCDEX Contract: Jan Expiry: Jan 20<sup>th</sup>, 2012



<sup>\*</sup> Do not carry-forward the position next day.



Commodity: Rapeseed/Mustard Exchange: NCDEX
Contract: Jan Expiry: Jan 20<sup>th</sup>, 2012



<sup>\*</sup> Do not carry-forward the position next day.

## Disclaimer

The information and opinions contained in the document have been compiled from sources believed to be reliable. The company does not warrant its accuracy, completeness and correctness. Use of data and information contained in this report is at your own risk. This document is not, and should not be construed as, an offer to sell or solicitation to buy any commodities. This document may not be reproduced, distributed or published, in whole or in part, by any recipient hereof for any purpose without prior permission from the Company. IASL and its affiliates and/or their officers, directors and employees may have positions in any commodities mentioned in this document (or in any related investment) and may from time to