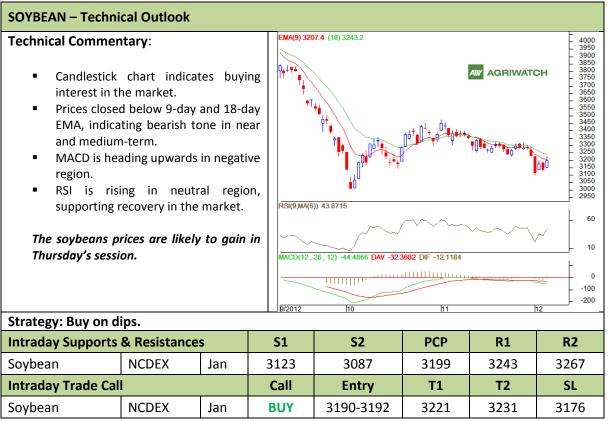

Commodity: Soybean Exchange: NCDEX Contract: Jan Expiry: Jan 20<sup>th</sup>, 2012

<sup>\*</sup> Do not carry-forward the position next day.

Commodity: Rapeseed/Mustard Exchange: NCDEX
Contract: Jan Expiry: Jan 20<sup>th</sup>, 2012