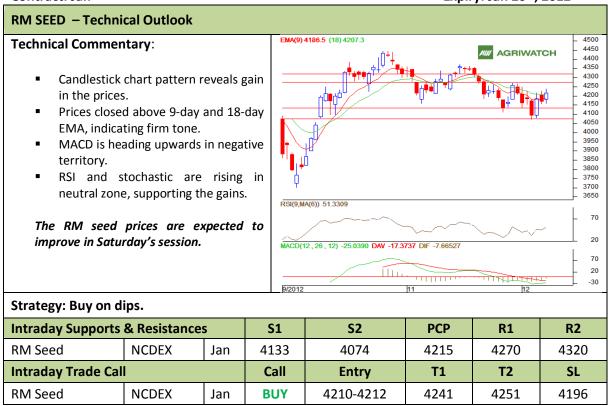

Commodity: Soybean Exchange: NCDEX Contract: Jan Expiry: Jan 20<sup>th</sup>, 2012



<sup>\*</sup> Do not carry-forward the position next day.



Commodity: Rapeseed/Mustard Exchange: NCDEX
Contract: Jan Expiry: Jan 20<sup>th</sup>, 2012



<sup>\*</sup> Do not carry-forward the position next day.

## Disclaimer

The information and opinions contained in the document have been compiled from sources believed to be reliable. The company does not warrant its accuracy, completeness and correctness. Use of data and information contained in this report is at your own risk. This document is not, and should not be construed as, an offer to sell or solicitation to buy any commodities. This document may not be reproduced, distributed or published, in whole or in part, by any recipient hereof for any purpose without prior permission from the Company. IASL and its affiliates and/or their officers, directors and employees may have positions in any commodities mentioned in this document (or in any related investment) and may from time to