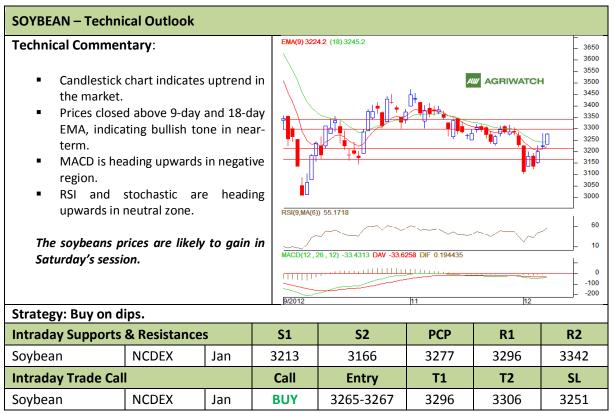

Commodity: Soybean Exchange: NCDEX Contract: Jan Expiry: Jan 20<sup>th</sup>, 2012

<sup>\*</sup> Do not carry-forward the position next day.

Commodity: Rapeseed/Mustard Exchange: NCDEX
Contract: Jan Expiry: Jan 20<sup>th</sup>, 2012