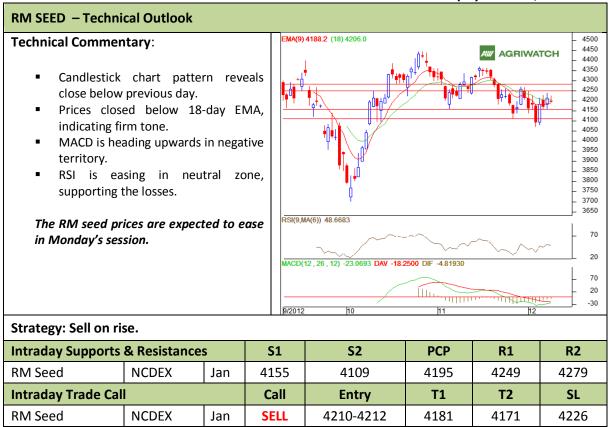

Commodity: Soybean Exchange: NCDEX Contract: Jan Expiry: Jan 20<sup>th</sup>, 2012

<sup>\*</sup> Do not carry-forward the position next day.

Commodity: Rapeseed/Mustard Exchange: NCDEX
Contract: Jan Expiry: Jan 20<sup>th</sup>, 2012

<sup>\*</sup> Do not carry-forward the position next day.