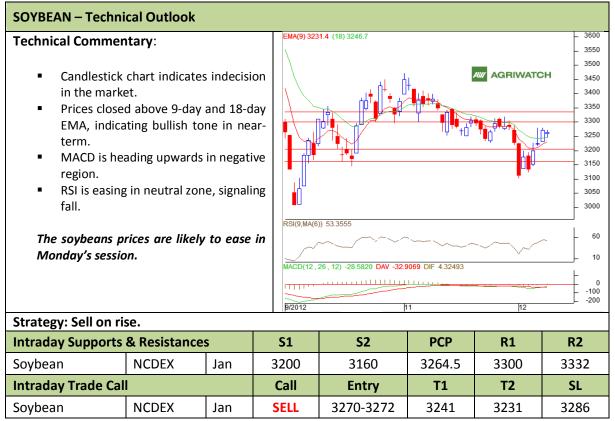

Commodity: Soybean Exchange: NCDEX Contract: Jan Expiry: Jan 20<sup>th</sup>, 2012

<sup>\*</sup> Do not carry-forward the position next day.

Commodity: Rapeseed/Mustard Exchange: NCDEX
Contract: Jan Expiry: Jan 20<sup>th</sup>, 2012