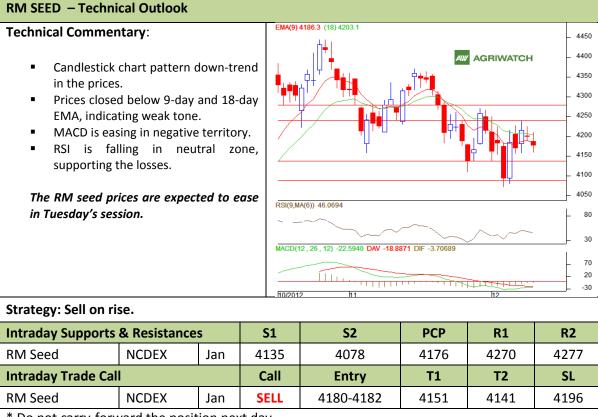

# AW AGRIWATCH

### Commodity: Rapeseed/Mustard Contract: Jan

#### Exchange: NCDEX Expiry: Jan 20<sup>th</sup>, 2012

\* Do not carry-forward the position next day.

Disclaimer

The information and opinions contained in the document have been compiled from sources believed to be reliable. The company does not warrant its accuracy, completeness and correctness. Use of data and information contained in this report is at your own risk. This document is not, and should not be construed as, an offer to sell or solicitation to buy any commodities. This document may not be reproduced, distributed or published, in whole or in part, by any recipient hereof for any purpose without prior permission from the Company. IASL and its affiliates and/or their officers, directors and employees may have positions in any commodities mentioned in this document (or in any related investment) and may from time to time add to or dispose of any such commodities (or investment). Please see the detailed disclaimer at http://www.agriwatch.com/Disclaimer.asp