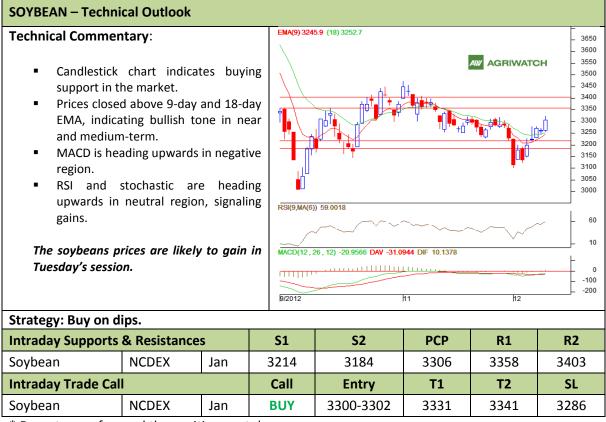

## AW AGRIWATCH

### Commodity: Soybean Contract: Jan

### Exchange: NCDEX Expiry: Jan 20<sup>th</sup>, 2012

\* Do not carry-forward the position next day.