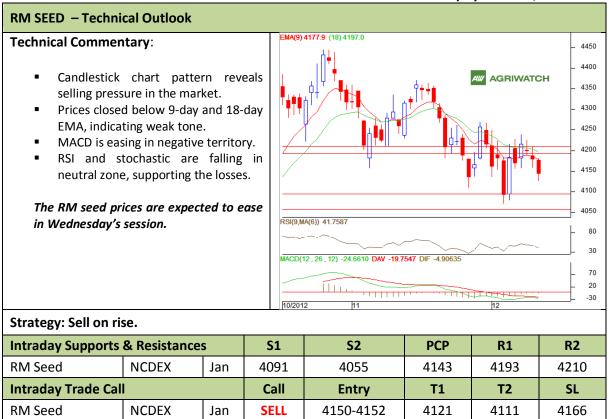

<sup>\*</sup> Do not carry-forward the position next day.

Commodity: Rapeseed/Mustard Exchange: NCDEX
Contract: Jan Expiry: Jan 20<sup>th</sup>, 2012

<sup>\*</sup> Do not carry-forward the position next day.