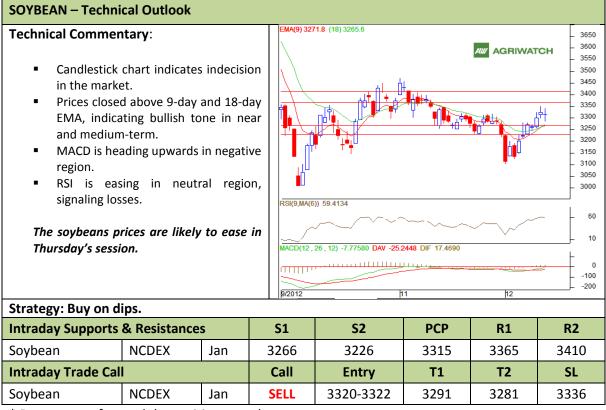

## AW AGRIWATCH

### Commodity: Soybean Contract: Jan

### Exchange: NCDEX Expiry: Jan 20<sup>th</sup>, 2012

\* Do not carry-forward the position next day.