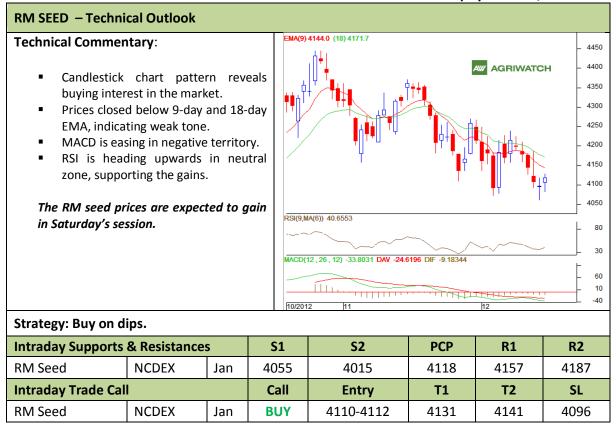

Commodity: Soybean Exchange: NCDEX Contract: Jan Expiry: Jan 20<sup>th</sup>, 2012

<sup>\*</sup> Do not carry-forward the position next day.

Commodity: Rapeseed/Mustard **Exchange: NCDEX** Expiry: Jan 20th, 2012 **Contract: Jan** 