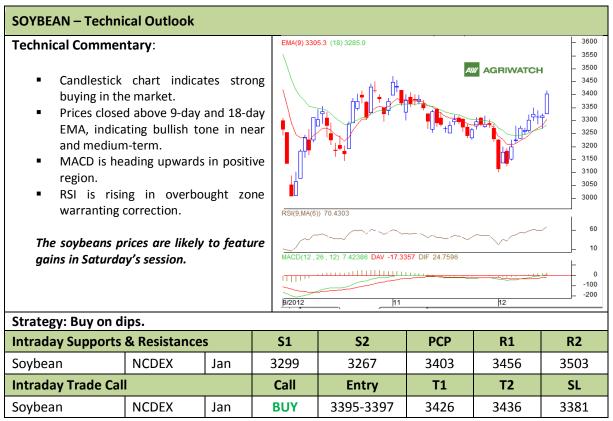

Commodity: Soybean Exchange: NCDEX Contract: Jan Expiry: Jan 20<sup>th</sup>, 2012

<sup>\*</sup> Do not carry-forward the position next day.

Commodity: Rapeseed/Mustard **Exchange: NCDEX** Expiry: Jan 20th, 2012 **Contract: Jan** 