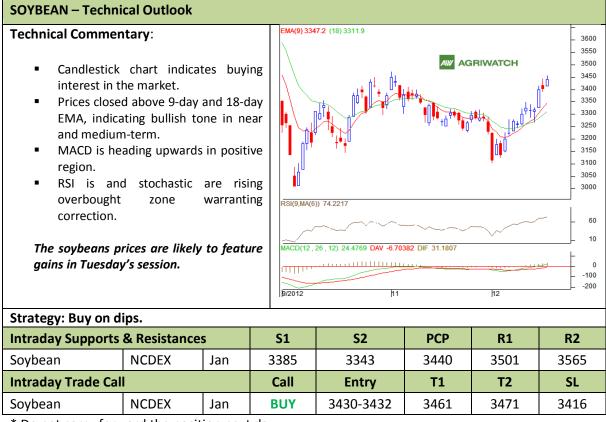

## Commodity: Soybean Contract: Jan

# Exchange: NCDEX Expiry: Jan 20<sup>th</sup>, 2012

\* Do not carry-forward the position next day.

4450 4400

4350

4300

4250

4200

4150

4100

4050

80 30

60 10 -40

**R2** 

4203

SL

4116