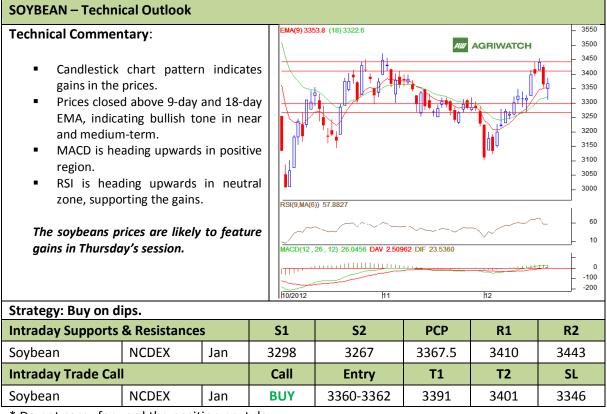

# AW AGRIWATCH

Commodity: Soybean Contract: Jan

### Exchange: NCDEX Expiry: Jan 20<sup>th</sup>, 2012

\* Do not carry-forward the position next day.