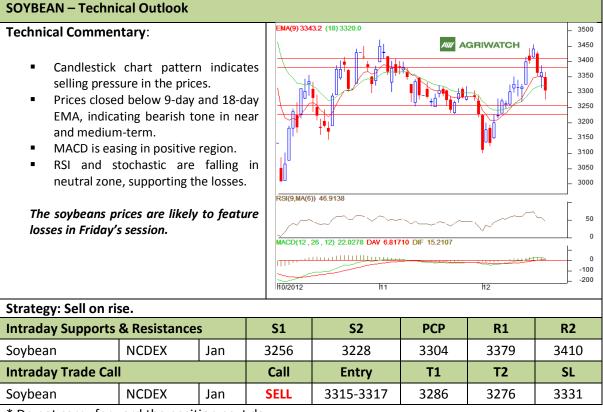

## AW AGRIWATCH

Commodity: Soybean Contract: Jan

## Exchange: NCDEX Expiry: Jan 20<sup>th</sup>, 2012

\* Do not carry-forward the position next day.

80

30

60

10

-40