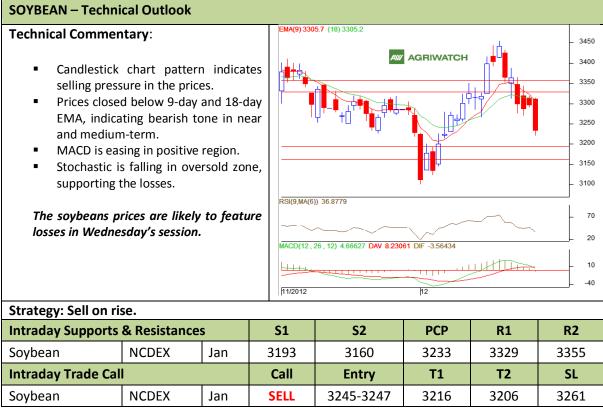

### Commodity: Soybean Contract: Jan

## Exchange: NCDEX Expiry: Jan 20<sup>th</sup>, 2012

\* Do not carry-forward the position next day.