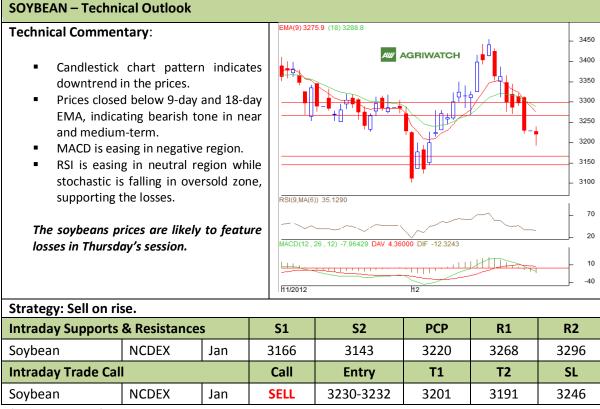

# AW AGRIWATCH

#### Commodity: Soybean Contract: Jan

### Exchange: NCDEX Expiry: Jan 20<sup>th</sup>, 2012

\* Do not carry-forward the position next day.