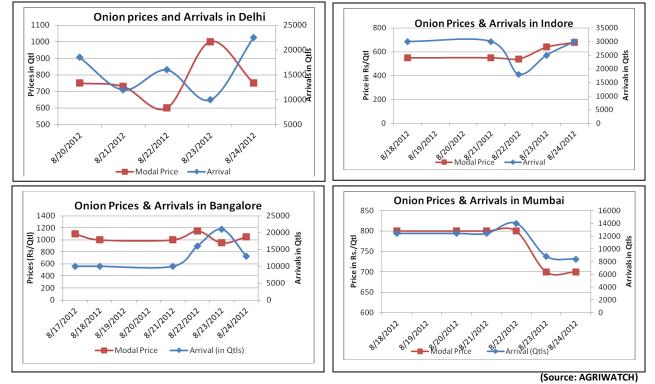

### **Onion Prices & Arrivals in Producing & Consumption Centers**

#### Onion Prices & Arrivals in Major Mandis as on 24/08/2012

| Mandi                                                    | Lasalgaon | Pimpalgaon | Pune | Mumbai  | Indore | Bangalore | Belgaum |
|----------------------------------------------------------|-----------|------------|------|---------|--------|-----------|---------|
| Price (in Qtl)                                           | 800-900   | 650-700    | 800  | 600-900 | 680    | 1000-1100 | -       |
| Arrivals (in Qtl)                                        | 14000     | 10000      | 3000 | 8400    | 30000  | 13000     | -       |
| Onion Prices & Arrivals in Major Mandis as on 23/08/2012 |           |            |      |         |        |           |         |

| Mandi             | Lasalgaon | Pimpalgaon | Pune | Mumbai  | Indore | Bangalore | Belgaum |
|-------------------|-----------|------------|------|---------|--------|-----------|---------|
| Price (in Qtl)    | 750-800   | 650-725    | 800  | 600-950 | 640    | 900-1000  | 800-900 |
| Arrivals (in Qtl) | 12000     | 10000      | 3000 | 8850    | 25000  | 21000     | 7500    |

<sup>(</sup>Source: AGRIWATCH)

Small Farmers' Agribusiness Consortium