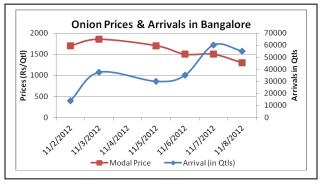

### **Onion Prices & Arrivals in Producing & Consumption Centers**

(Source: AGRIWATCH)

## Onion Prices & Arrivals in Major Mandis as on 9/11/2012

| Mandi             | Lasalgaon | Pimpalgaon | Pune      | Mumbai   | Indore   | Bangalore | Belgaum |
|-------------------|-----------|------------|-----------|----------|----------|-----------|---------|
| Price (in Qtl)    | 1250-1300 | 900-1100   | 1100-1250 | 900-1300 | 300-1100 | 1200-1400 | -       |
| Arrivals (in Qtl) | 26000     | 7500       | 8000      | 10550    | 48000    | 55000     | -       |

Onion Prices & Arrivals in Major Mandis as on 8/11/2012

| Mandi             | Lasalgaon | Pimpalgaon | Pune      | Mumbai   | Indore   | Bangalore | Belgaum  |
|-------------------|-----------|------------|-----------|----------|----------|-----------|----------|
| Price (in Qtl)    | 1200-1250 | 1000-1150  | 1000-1300 | 900-1400 | 500-1100 | 1200-1400 | 500-1000 |
| Arrivals (in Qtl) | 38000     | 14000      | 8650      | 6000     | 32500    | 72000     | 7500     |

# Onion Prices in major markets – Mandi vs. Retail as on 9<sup>th</sup> November 2012:

|       | Centre       |         | Min<br>Price | Max<br>Price | Modal<br>Price | Arrival | Retail<br>Price |
|-------|--------------|---------|--------------|--------------|----------------|---------|-----------------|
| S.No. | Name         | Variety | (Rs/QtI)     | (Rs/QtI)     | (Rs/Qtl)       | (MT.)   | (Rs/QtI)        |
| 1     | AGRA         | ONION   | 800          | 960          | 880            | 125     | 1500            |
| 2     | BANGALORE    | ONION   | 1300         | 1500         | 1400           | 3200    | 2000            |
| 3     | BARAUT       | ONION   | 1000         | 1100         | 1050           | 2       | 1500            |
| 4     | BHOPAL       | ONION   | 700          | 800          | 750            | 32      | 900             |
| 5     | BHUBANESHWAR | ONION   | 1550         | 1650         | 1600           | 300     | 1850            |
| 6     | CHANDIGARH   | ONION   | 1000         | 1150         | 1075           | 80      | 1500            |
| 7     | CHENNAI      | ONION   | 1900         | 2100         | 2000           | 500     | 2400            |
| 8     | DEHRADUN     | ONION   | 1225         | 1450         | 1400           | 25      | 2000            |
| 9     | DELHI        | ONION   | 625          | 1625         | 1125           | 971     | 2000            |
| 10    | GANGATOK     | ONION   | 1200         | 1500         | 1400           | 4       | 1600            |
| 11    | GUWAHATI     | ONION   | 1600         | 1700         | 1650           | 100     | 2200            |
| 12    | HYDERABAD    | ONION   | 900          | 1100         | 1000           | 160     | 1400            |
| 13    | JAIPUR       | ONION   | 1200         | 1300         | 1255           | 264     | 1700            |
| 14    | JAMMU        | ONION   | 1400         | 1600         | 1500           | 108     | 2000            |
| 15    | KOLKATA      | ONION   | 1125         | 1563         | 1345           | 240     | 2000            |
| 16    | LUCKNOW      | ONION   | 1000         | 1200         | 1100           | 20      | 1500            |
| 17    | PUNE         | ONION   | 1000         | 1400         | 1200           | 840     | 1600            |
| 18    | RAIPUR       | ONION   | 950          | 1300         | 1200           | 38      | 1800            |
| 19    | RANCHI       | ONION   | 1660         | 1700         | 1675           | 220     | 2000            |
| 20    | SHIMLA       | ONION   | 1600         | 1700         | 1650           | 14      | 2000            |
| 21    | SRINAGAR     | ONION   | 1150         | 1400         | 1250           | 180     | 2000            |