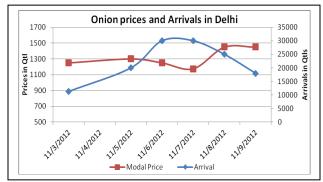

### **Onion Prices & Arrivals in Producing & Consumption Centers**

(Source: AGRIWATCH)

# Onion Prices in major markets – Mandi vs. Retail as on 9<sup>th</sup> November 2012:

|       | Centre       |         | Min<br>Price | Max<br>Price | Modal<br>Price | Arrival | Retail<br>Price |
|-------|--------------|---------|--------------|--------------|----------------|---------|-----------------|
| S.No. | Name         | Variety | (Rs/QtI)     | (Rs/QtI)     | (Rs/Qtl)       | (MT.)   | (Rs/QtI)        |
| 1     | AGRA         | ONION   | 800          | 960          | 880            | 125     | 1500            |
| 2     | BANGALORE    | ONION   | 1300         | 1500         | 1400           | 3200    | 2000            |
| 3     | BARAUT       | ONION   | 1000         | 1100         | 1050           | 2       | 1500            |
| 4     | BHOPAL       | ONION   | 700          | 800          | 750            | 32      | 900             |
| 5     | BHUBANESHWAR | ONION   | 1550         | 1650         | 1600           | 300     | 1850            |
| 6     | CHANDIGARH   | ONION   | 1000         | 1150         | 1075           | 80      | 1500            |
| 7     | CHENNAI      | ONION   | 1900         | 2100         | 2000           | 500     | 2400            |
| 8     | DEHRADUN     | ONION   | 1225         | 1450         | 1400           | 25      | 2000            |
| 9     | DELHI        | ONION   | 625          | 1625         | 1125           | 971     | 2000            |
| 10    | GANGATOK     | ONION   | 1200         | 1500         | 1400           | 4       | 1600            |
| 11    | GUWAHATI     | ONION   | 1600         | 1700         | 1650           | 100     | 2200            |
| 12    | HYDERABAD    | ONION   | 900          | 1100         | 1000           | 160     | 1400            |
| 13    | JAIPUR       | ONION   | 1200         | 1300         | 1255           | 264     | 1700            |
| 14    | JAMMU        | ONION   | 1400         | 1600         | 1500           | 108     | 2000            |
| 15    | KOLKATA      | ONION   | 1125         | 1563         | 1345           | 240     | 2000            |
| 16    | LUCKNOW      | ONION   | 1000         | 1200         | 1100           | 20      | 1500            |
| 17    | PUNE         | ONION   | 1000         | 1400         | 1200           | 840     | 1600            |
| 18    | RAIPUR       | ONION   | 950          | 1300         | 1200           | 38      | 1800            |
| 19    | RANCHI       | ONION   | 1660         | 1700         | 1675           | 220     | 2000            |
| 20    | SHIMLA       | ONION   | 1600         | 1700         | 1650           | 14      | 2000            |
| 21    | SRINAGAR     | ONION   | 1150         | 1400         | 1250           | 180     | 2000            |