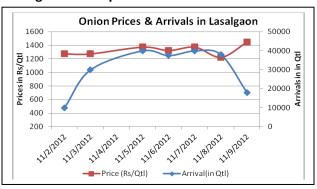

### **Onion Prices & Arrivals in Producing & Consumption Centers**

(Source: AGRIWATCH)

## Onion Prices & Arrivals in Major Mandis as on 9/11/2012

| Mandi             | Lasalgaon | Pimpalgaon | Pune      | Mumbai   | Indore   | Bangalore | Belgaum |
|-------------------|-----------|------------|-----------|----------|----------|-----------|---------|
| Price (in Qtl)    | 1250-1300 | 900-1100   | 1100-1250 | 900-1300 | 300-1100 | 1200-1400 | -       |
| Arrivals (in Qtl) | 26000     | 7500       | 8000      | 10550    | 48000    | 55000     | -       |

Onion Prices & Arrivals in Major Mandis as on 8/11/2012

| Mandi             | Lasalgaon | Pimpalgaon | Pune      | Mumbai   | Indore   | Bangalore | Belgaum  |
|-------------------|-----------|------------|-----------|----------|----------|-----------|----------|
| Price (in Qtl)    | 1200-1250 | 1000-1150  | 1000-1300 | 900-1400 | 500-1100 | 1200-1400 | 500-1000 |
| Arrivals (in Qtl) | 38000     | 14000      | 8650      | 6000     | 32500    | 72000     | 7500     |