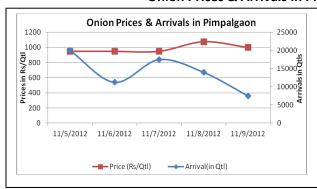

### **Onion Prices & Arrivals in Producing & Consumption Centers**

(Source: AGRIWATCH)

## Onion Prices & Arrivals in Major Mandis as on 9/11/2012

| Mandi             | Lasalgaon | Pimpalgaon | Pune      | Mumbai   | Indore   | Bangalore | Belgaum |
|-------------------|-----------|------------|-----------|----------|----------|-----------|---------|
| Price (in Qtl)    | 1250-1300 | 900-1100   | 1100-1250 | 900-1300 | 300-1100 | 1200-1400 | -       |
| Arrivals (in Qtl) | 26000     | 7500       | 8000      | 10550    | 48000    | 55000     | -       |

Onion Prices & Arrivals in Major Mandis as on 8/11/2012

| Mandi             | Lasalgaon | Pimpalgaon | Pune      | Mumbai   | Indore   | Bangalore | Belgaum  |
|-------------------|-----------|------------|-----------|----------|----------|-----------|----------|
| Price (in Qtl)    | 1200-1250 | 1000-1150  | 1000-1300 | 900-1400 | 500-1100 | 1200-1400 | 500-1000 |
| Arrivals (in Qtl) | 38000     | 14000      | 8650      | 6000     | 32500    | 72000     | 7500     |