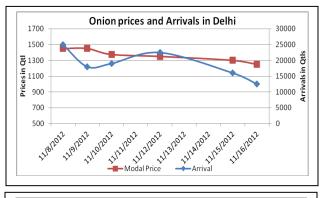

## **Onion Prices & Arrivals in Producing & Consumption Centers**

(Source: AGRIWATCH)