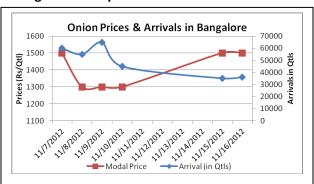

## **Onion Prices & Arrivals in Producing & Consumption Centers**

(Source: AGRIWATCH)