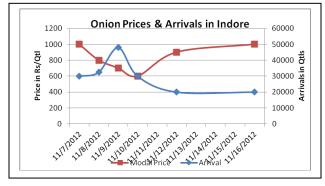

## **Onion Prices & Arrivals in Producing & Consumption Centers**

(Source: AGRIWATCH)