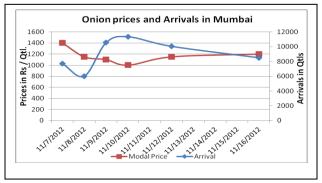

## **Onion Prices & Arrivals in Producing & Consumption Centers**

(Source: AGRIWATCH)