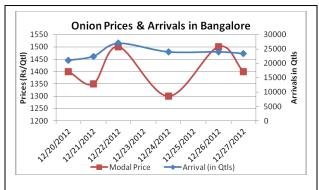

## **Onion Prices & Arrivals in Producing & Consumption Centers**

(Source: AGRIWATCH)

### Onion Prices & Arrivals in Major Mandis as on 27/12/2012

| Mandi             | Lasalgaon | Pimpalgaon | Pune      | Mumbai    | Indore   | Bangalore | Belgaum  |
|-------------------|-----------|------------|-----------|-----------|----------|-----------|----------|
| Price (in Qtl)    | 1100-1400 | 1150-1200  | 1000-1300 | 1100-1500 | 500-1200 | 1200-1600 | 500-1600 |
| Arrivals (in Qtl) | 14000     | 19000      | 8000      | 7400      | 36000    | 25000     | 5000     |

# Onion Prices & Arrivals in Major Mandis as on 26/12/2012

| Mandi             | Lasalgaon | Pimpalgaon | Pune     | Mumbai    | Indore   | Bangalore | Belgaum  |
|-------------------|-----------|------------|----------|-----------|----------|-----------|----------|
| Price (in Qtl)    | 1000-1350 | 1100-1130  | 800-1500 | 1100-1500 | 500-1300 | 1400-1600 | 500-1600 |
| Arrivals (in Qtl) | 10000     | 18000      | 6768     | 7650      | 24000    | 23400     | 5000     |