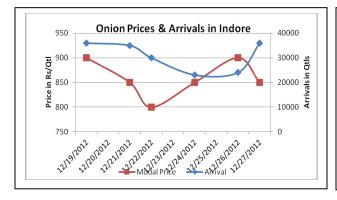

## **Onion Prices & Arrivals in Producing & Consumption Centers**

(Source: AGRIWATCH)

### Onion Prices & Arrivals in Major Mandis as on 27/12/2012

| Mandi             | Lasalgaon | Pimpalgaon | Pune      | Mumbai    | Indore   | Bangalore | Belgaum  |
|-------------------|-----------|------------|-----------|-----------|----------|-----------|----------|
| Price (in Qtl)    | 1100-1400 | 1150-1200  | 1000-1300 | 1100-1500 | 500-1200 | 1200-1600 | 500-1600 |
| Arrivals (in Qtl) | 14000     | 19000      | 8000      | 7400      | 36000    | 25000     | 5000     |

# Onion Prices & Arrivals in Major Mandis as on 26/12/2012

| Mandi             | Lasalgaon | Pimpalgaon | Pune     | Mumbai    | Indore   | Bangalore | Belgaum  |
|-------------------|-----------|------------|----------|-----------|----------|-----------|----------|
| Price (in Qtl)    | 1000-1350 | 1100-1130  | 800-1500 | 1100-1500 | 500-1300 | 1400-1600 | 500-1600 |
| Arrivals (in Qtl) | 10000     | 18000      | 6768     | 7650      | 24000    | 23400     | 5000     |