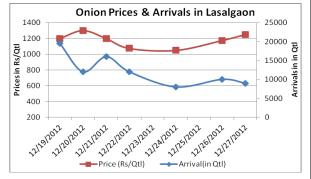

# Onion Fundamentals:

- According to trade sources, wholesale prices in Chennai hovered above Rs 2,000 per quintal with retail prices between Rs 2600-3000/ quintal.
- In Delhi, the price of onion in retail market ranged between Rs 20-25 per kg. According to trade sources, difference between retail and wholesale price is approximately 100%-150% which means consumer is paying almost double in retail market.
- In Delhi, wholesale prices are around Rs 1100/ quintal which is almost 60-70% higher compared to previous year whole sale prices at same time. This increase in price is due to less production in kharif season because of less rain this year.
- In Lasalgaon, arrivals are hovering around 10000-14000 quintals in last 2-3 days but average prices have increased to Rs 1250/ quintal from 1140/ quintal.

## **Onion Prices & Arrivals in Producing & Consumption Centers**

(Source: AGRIWATCH)

### Onion Prices & Arrivals in Major Mandis as on 27/12/2012

| Mandi             | Lasalgaon | Pimpalgaon | Pune      | Mumbai    | Indore   | Bangalore | Belgaum  |
|-------------------|-----------|------------|-----------|-----------|----------|-----------|----------|
| Price (in Qtl)    | 1100-1400 | 1150-1200  | 1000-1300 | 1100-1500 | 500-1200 | 1200-1600 | 500-1600 |
| Arrivals (in Qtl) | 14000     | 19000      | 8000      | 7400      | 36000    | 25000     | 5000     |

# Onion Prices & Arrivals in Major Mandis as on 26/12/2012

| Mandi             | Lasalgaon | Pimpalgaon | Pune     | Mumbai    | Indore   | Bangalore | Belgaum  |
|-------------------|-----------|------------|----------|-----------|----------|-----------|----------|
| Price (in Qtl)    | 1000-1350 | 1100-1130  | 800-1500 | 1100-1500 | 500-1300 | 1400-1600 | 500-1600 |
| Arrivals (in Qtl) | 10000     | 18000      | 6768     | 7650      | 24000    | 23400     | 5000     |