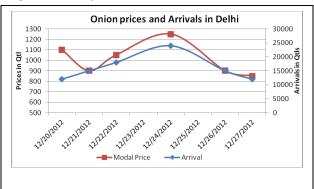

## **Onion Prices & Arrivals in Producing & Consumption Centers**

(Source: AGRIWATCH)

### Onion Prices & Arrivals in Major Mandis as on 27/12/2012

| Mandi             | Lasalgaon | Pimpalgaon | Pune      | Mumbai    | Indore   | Bangalore | Belgaum  |
|-------------------|-----------|------------|-----------|-----------|----------|-----------|----------|
| Price (in Qtl)    | 1100-1400 | 1150-1200  | 1000-1300 | 1100-1500 | 500-1200 | 1200-1600 | 500-1600 |
| Arrivals (in Qtl) | 14000     | 19000      | 8000      | 7400      | 36000    | 25000     | 5000     |

# Onion Prices & Arrivals in Major Mandis as on 26/12/2012

| Mandi             | Lasalgaon | Pimpalgaon | Pune     | Mumbai    | Indore   | Bangalore | Belgaum  |
|-------------------|-----------|------------|----------|-----------|----------|-----------|----------|
| Price (in Qtl)    | 1000-1350 | 1100-1130  | 800-1500 | 1100-1500 | 500-1300 | 1400-1600 | 500-1600 |
| Arrivals (in Qtl) | 10000     | 18000      | 6768     | 7650      | 24000    | 23400     | 5000     |