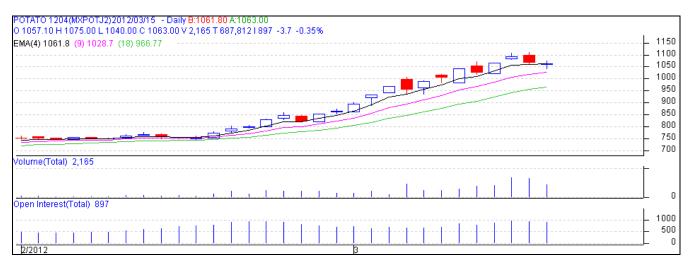

## Potato Futures Prices at MCX as on 15<sup>th</sup> March 2012

### **Technical Analysis - Potato-April Contract at MCX**

Indecisiveness was seen in Futures market at MCX. April contract of Agra delivery today closed at previous day closing price, showing indecisiveness among market participants. Today March contract expired at around Rs 900/Qtl with increase of Rs. 24 as compared to previous day. The April contract is expected find support near 1030 if it closes below 1060. On higher side, it would find strong resistance at 1100 levels.