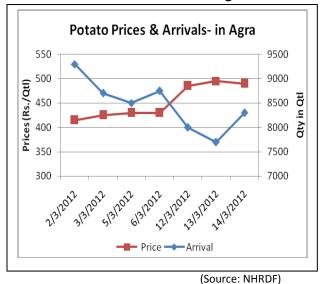

#### Price & Arrivals Chart of Potato in Agra Mandi

Today prices increased by Rs. 30-40/Qtl in almost all mandis of UP amid constant demand from cold storages and farmers reluctance to sell at these levels