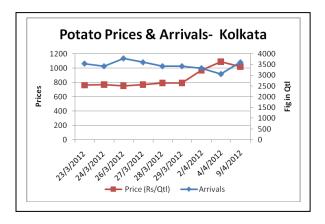

Price & Arrivals Chart of Potato in Kolkata

Prices & Arrivals Chart of Potato in Delhi

(Source: APMC)