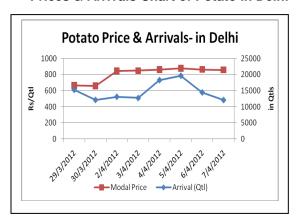

Price & Arrivals Chart of Potato in Kolkata

Prices & Arrivals Chart of Potato in Delhi

(Source: APMC)