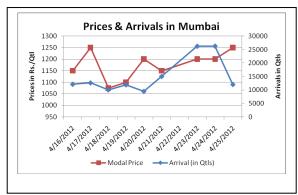

rom Khadauli region cold stores for different locations like Hubli, Mumbai, Belgaum. The truck loading is expected to increase further in near future as prices rise.
- Farmers and Stockist have become choosy and selling their potatoes slowly. They expect price will soon become 1200/Qtl ex-cold store in UP.
- In Bangalore market, local arrivals from Hassan region will continue for next 15-20 days. Later on, demand from Agra regions will start. At present, demand for Agra side potato is less due to higher prices.
- The retail prices are hovering between Rs. 1000 to Rs 2400/Qtl. The highest retail price of Rs. 2400/Qtl was recorded in Trivandrum followed by Rs. 2000/Qtl in Shimla and Gangtok. In Bhopal, least potato prices were recorded.



Prices & Arrivals of Potato in Khandauli, Agra











| Mandi                                                  | ing in ing ing |           |     |               |           |                    |      |  |  |  |
|--------------------------------------------------------|----------------------------------------------------------|-----------|-----|---------------|-----------|--------------------|------|--|--|--|
| Price (in Qtl)                                         | 900-1000                                                 | 1050-1050 | 850 | 1000-<br>1100 | 1000-1100 | 00 1100-1200 900-1 |      |  |  |  |
| Arrivals (in Qtl)                                      | 400                                                      | 8000      | 500 | 1050          | -         | -                  | 1500 |  |  |  |
| Potato Prices & Arrivals in UP