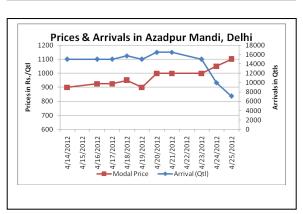

Khadauli region cold stores for different locations like Hubli, Mumbai, Belgaum. The truck loading is expected to increase further in near future as prices rise.
- Farmers and Stockist have become choosy and selling their potatoes slowly. They expect price will soon become 1200/Qtl ex-cold store in UP.
- In Bangalore market, local arrivals from Hassan region will continue for next 15-20 days. Later on, demand from Agra regions will start. At present, demand for Agra side potato is less due to higher prices.
- The retail prices are hovering between Rs. 1000 to Rs 2400/Qtl. The highest retail price of Rs. 2400/Qtl was recorded in Trivandrum followed by Rs. 2000/Qtl in Shimla and Gangtok. In Bhopal, least potato prices were recorded.



Prices & Arrivals of Potato in Khandauli, Agra











| Mandi                                                  | ing in ing ing |           |     |               |           |                    |      |  |  |  |
|--------------------------------------------------------|----------------------------------------------------------|-----------|-----|---------------|-----------|--------------------|------|--|--|--|
| Price (in Qtl)                                         | 900-1000                                                 | 1050-1050 | 850 | 1000-<br>1100 | 1000-1100 | 00 1100-1200 900-1 |      |  |  |  |
| Arrivals (in Qtl)                                      | 400                                                      | 8000      | 500 | 1050          | -         | -                  | 1500 |  |  |  |
| Potato Prices & Arrivals in UP Man