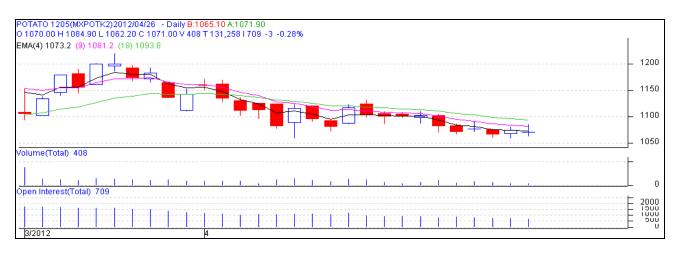

### Technical Analysis- MCX Potato May Contract as on 26<sup>th</sup> April, 2012

Lack-lustre trading is seen in Potato Futures on MCX and NCDEX platforms with very low volumes. Since the prices are trading below its 4-day, 9-day and 18-day exponential moving averages, there is likely that prices could correct further in short term. On upper side, prices could find resistance near 1080 and 1095.

| Symbol     | Exchange | Delivery<br>Center | Expiry<br>Date | Today's<br>Close<br>Price | Prev<br>Close<br>Price | Net<br>Change | Today's<br>Open<br>Interest | Previous<br>Day<br>Open<br>Interest | Change |
|------------|----------|--------------------|----------------|---------------------------|------------------------|---------------|-----------------------------|-------------------------------------|--------|
| Symbol     | Exenange | Center             | 15-May-        | 11100                     | 11100                  | enange        | interest                    | interest                            | enunge |
| ΡΟΤΑΤΟ     | МСХ      | Agra               | 12 12          | 1071                      | 1074                   | -3            | 21270                       | 21630                               | -360   |
| ΡΟΤΑΤΟ     | МСХ      | Agra               | 15-Jun-12      | 1122                      | 1128.8                 | -6.8          | 24900                       | 25290                               | -390   |
| ΡΟΤΑΤΟ     | МСХ      | Agra               | 14-Jul-12      | 1167                      | 1180.3                 | -13.3         | 6930                        | 6390                                | 540    |
| POTATOTRWR | МСХ      | Tarkeshwar         | 15-May-<br>12  | 891.3                     | 894.8                  | -3.5          | 9810                        | 10230                               | -420   |
| POTATOTRWR | МСХ      | Tarkeshwar         | 15-Jun-12      | 945                       | 956.7                  | -11.7         | 13200                       | 13320                               | -120   |
| POTATOTRWR | МСХ      | Tarkeshwar         | 14-Jul-12      | 980                       | 995.9                  | -15.9         | 1800                        | 1860                                | -60    |
|            |          |                    |                |                           | Total                  |               | 77910                       | 78720                               | -810   |