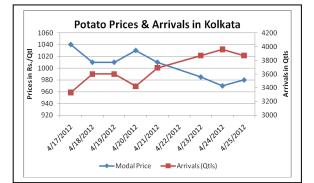

from Khadauli region cold stores for different locations like Hubli, Mumbai, Belgaum. The truck loading is expected to increase further in near future as prices rise.
- Farmers and Stockist have become choosy and selling their potatoes slowly. They expect price will soon become 1200/Qtl ex-cold store in UP.
- In Bangalore market, local arrivals from Hassan region will continue for next 15-20 days. Later on, demand from Agra regions will start. At present, demand for Agra side potato is less due to higher prices.
- The retail prices are hovering between Rs. 1000 to Rs 2400/Qtl. The highest retail price of Rs. 2400/Qtl was recorded in Trivandrum followed by Rs. 2000/Qtl in Shimla and Gangtok. In Bhopal, least potato prices were recorded.



Prices & Arrivals of Potato in Khandauli, Agra











| Mandi                                                  | ing in ing ing |           |     |               |           |                    |      |  |  |  |
|--------------------------------------------------------|----------------------------------------------------------|-----------|-----|---------------|-----------|--------------------|------|--|--|--|
| Price (in Qtl)                                         | 900-1000                                                 | 1050-1050 | 850 | 1000-<br>1100 | 1000-1100 | 00 1100-1200 900-1 |      |  |  |  |
| Arrivals (in Qtl)                                      | 400                                                      | 8000      | 500 | 1050          | -         | -                  | 1500 |  |  |  |
| Potato Prices & Arrivals in