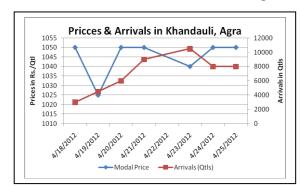

Prices & Arrivals of Potato in Khandauli, Agra

| Mandi                                                  | ing in ing ing |           |     |               |           |                    |      |  |  |  |
|--------------------------------------------------------|----------------------------------------------------------|-----------|-----|---------------|-----------|--------------------|------|--|--|--|
| Price (in Qtl)                                         | 900-1000                                                 | 1050-1050 | 850 | 1000-<br>1100 | 1000-1100 | 00 1100-1200 900-1 |      |  |  |  |
| Arrivals (in Qtl)                                      | 400                                                      | 8000      | 500 | 1050          | -         | -                  | 1500 |  |  |  |
| Potato Prices & Arrivals in UP Mandis as on 24/04/2012 |                                                          |           |     |               |           |                    |      |  |  |  |

| Mandi             | Agra     | Khandauli | Aligarh | Khair        | Shikhohabad | Sirsaganj | Farrukhabad |
|-------------------|----------|-----------|---------|--------------|-------------|-----------|-------------|
| Price (in Qtl)    | 950-1000 | 1000-1100 | 800-850 | 900-<br>1000 | 1000-1100   | 1000-1100 | 900-1100    |
| Arrivals (in Qtl) | 800      | 8000      | 500     | 950          | -           | 60        | 600         |