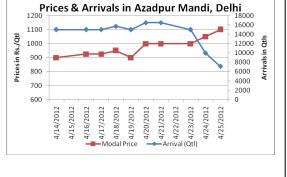

#### Prices & Arrivals of Potato in Khandauli, Agra

| Mandi                                                  | Agra | Khandauli | Aligarh       | Khair | Shikhohabad | Sirsaganj | Farrukhabad |  |  |  |
|--------------------------------------------------------|------|-----------|---------------|-------|-------------|-----------|-------------|--|--|--|
| Price (in Qtl)                                         | 1000 | 1000-1050 | 1000-<br>1100 | 1000  | 1000-1100   | 1000-1100 | 850-1000    |  |  |  |
| Arrivals (in Qtl)                                      | 500  | 8000      | 500           | -     | 250         | -         | 3000        |  |  |  |
| Potato Prices & Arrivals in UP Mandis as on 25/04/2012 |      |           |               |       |             |           |             |  |  |  |

| Mandi             | Agra     | Khandauli | Aligarh Khair Shikhohabad S |               | Sirsaganj | Farrukhabad |          |
|-------------------|----------|-----------|-----------------------------|---------------|-----------|-------------|----------|
| Price (in Qtl)    | 900-1000 | 1050-1050 | 850                         | 1000-<br>1100 | 1000-1100 | 1100-1200   | 900-1100 |
| Arrivals (in Qtl) | 400      | 8000      | 500                         | 1050          | -         | -           | 1500     |

Small Farmers' Agribusiness Consortium

(Source: Agriwatch)