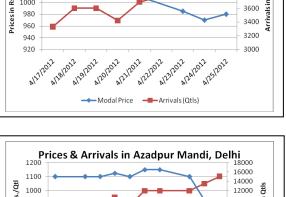

#### Prices & Arrivals of Potato in Khandauli, Agra

| Mandi                                                  | Agra | Khandauli | Aligarh       | Khair | Shikhohabad | Sirsaganj | Farrukhabad |  |  |  |
|--------------------------------------------------------|------|-----------|---------------|-------|-------------|-----------|-------------|--|--|--|
| Price (in Qtl)                                         | 1000 | 1000-1050 | 1000-<br>1100 | 1000  | 1000-1100   | 1000-1100 | 850-1000    |  |  |  |
| Arrivals (in Qtl)                                      | 500  | 8000      | 500           | -     | 250         | -         | 3000        |  |  |  |
| Potato Prices & Arrivals in UP Mandis as on 25/04/2012 |      |           |               |       |             |           |             |  |  |  |

| Mandi             | Agra     | Khandauli | Aligarh Khair Shikhohabad S |               | Sirsaganj | Farrukhabad |          |
|-------------------|----------|-----------|-----------------------------|---------------|-----------|-------------|----------|
| Price (in Qtl)    | 900-1000 | 1050-1050 | 850                         | 1000-<br>1100 | 1000-1100 | 1100-1200   | 900-1100 |
| Arrivals (in Qtl) | 400      | 8000      | 500                         | 1050          | -         | -           | 1500     |

Small Farmers' Agribusiness Consortium

(Source: Agriwatch)