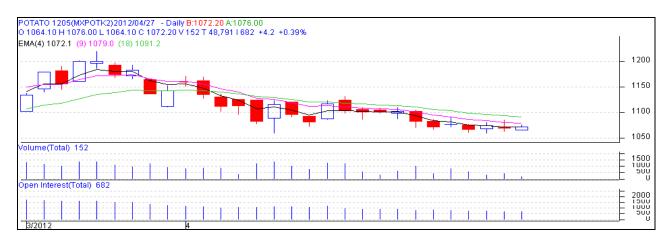

## Technical Analysis- MCX Potato May Contract as on 27<sup>th</sup> April, 2012

Lack-lustre trading is seen in Potato Futures on MCX and NCDEX platforms with very low volumes. Since the prices are trading below its 9-day and 18-day exponential moving averages, there is likely that prices could correct further in short term. On upper side, prices could find resistance near 1080 and 1095. Closing above 1100 would attract further buying in potato futures contracts.

| Symbol     | Exchange | Delivery<br>Center | Expiry<br>Date | Today's<br>Close<br>Price | Prev<br>Close<br>Price | Net<br>Change | Today's<br>Open<br>Interest | Previous<br>Day<br>Open<br>Interest | Change |
|------------|----------|--------------------|----------------|---------------------------|------------------------|---------------|-----------------------------|-------------------------------------|--------|
|            |          |                    | 15-May-        |                           |                        |               |                             |                                     |        |
| ΡΟΤΑΤΟ     | MCX      | Agra               | 12             | 1072.2                    | 1068                   | 4.2           | 20460                       | 21270                               | -810   |
| ΡΟΤΑΤΟ     | МСХ      | Agra               | 15-Jun-12      | 1130                      | 1121.5                 | 8.5           | 24240                       | 24900                               | -660   |
| ΡΟΤΑΤΟ     | MCX      | Agra               | 14-Jul-12      | 1181.5                    | 1166.8                 | 14.7          | 7740                        | 6930                                | 810    |
| POTATOTRWR | МСХ      | Tarkeshwar         | 15-May-<br>12  | 901                       | 890.9                  | 10.1          | 9240                        | 9810                                | -570   |
| POTATOTRWR | МСХ      | Tarkeshwar         | 15-Jun-12      | 956                       | 946                    | 10            | 13050                       | 13200                               | -150   |
| POTATOTRWR | МСХ      | Tarkeshwar         | 14-Jul-12      | 990                       | 985.4                  | 4.6           | 1860                        | 1800                                | 60     |
|            |          |                    |                |                           | Total                  |               | 76590                       | 77910                               | -1320  |

### Potato Futures Market Analysis- MCX & NCDEX as on 27<sup>th</sup> April 2012

| Symbol | Exchange | Delivery<br>Center | Expiry<br>Date | Today's<br>Close<br>Price | Prev<br>Close<br>Price | Net<br>Change | Today's<br>Open<br>Interest | Previous<br>Day Open<br>Interest | Change |
|--------|----------|--------------------|----------------|---------------------------|------------------------|---------------|-----------------------------|----------------------------------|--------|
|        |          |                    | 18-May-        |                           |                        |               |                             |                                  |        |
| ΡΟΤΑΤΟ | NCDEX    | Agra               | 12             | 990                       | 982.9                  | 7.1           | 7260                        | 7650                             | -390   |
| ΡΟΤΑΤΟ | NCDEX    | Agra               | 20-Jun-12      | 1036.8                    | 1034.2                 | 2.6           | 4845                        | 4905                             | -60    |
| ΡΟΤΑΤΟ | NCDEX    | Agra               | 20-Jul-12      | 1108.9                    | 1100.3                 | 8.6           | 1695                        | 1725                             | -30    |
| Total  |          |                    |                |                           |                        | 13800         | 14280                       | -480                             |        |

Prices have marginally increased on Futures Exchange platform ranging from 4-10/Qtl with no major change in Open Interest. It indicates uncertainty about prices movement in near future.