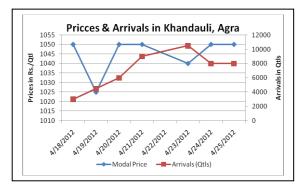

#### Prices & Arrivals of Potato in Khandauli, Agra

| Mandi                                                  | Agra | Khandauli | Aligarh       | Khair | Shikhohabad | Sirsaganj | Farrukhabad |  |  |  |
|--------------------------------------------------------|------|-----------|---------------|-------|-------------|-----------|-------------|--|--|--|
| Price (in Qtl)                                         | 1000 | 1000-1050 | 1000-<br>1100 | 1000  | 1000-1100   | 1000-1100 | 850-1000    |  |  |  |
| Arrivals (in Qtl)                                      | 500  | 8000      | 500           | -     | 250         | -         | 3000        |  |  |  |
| Potato Prices & Arrivals in UP Mandis as on 25/04/2012 |      |           |               |       |             |           |             |  |  |  |