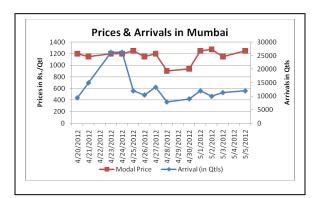

## Potato Prices and Arrivals in Producing and Consumption Centers

(Source: Agriwatch)