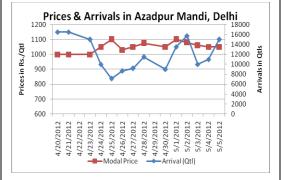

## Potato Prices and Arrivals in Producing and Consumption Centers

(Source: Agriwatch)