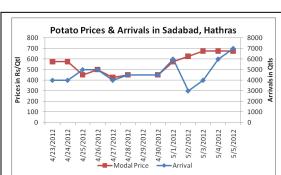

## Potato Prices and Arrivals in Producing and Consumption Centers

(Source: Agriwatch)