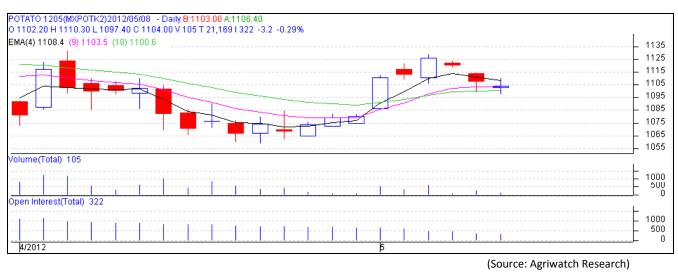

## Technical Analysis- MCX Potato May Contract as on 8<sup>th</sup> May, 2012

May contract of Potato-Agra at MCX have managed to close above 18-day exponential moving averages after getting support at 1100 levels in last two days Market is still in uptrend but closing below 1100 for two session could drag prices further down up to 1060 in short term.