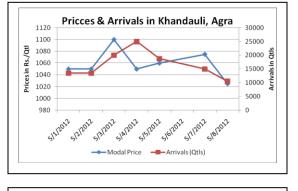

## **Potato Fundamentals:**

- Release of Potato from Khandauli region of Agra has decreased yesterday. Average potato release was 10500 Qtls as compared to 20000 Qtl on 7<sup>th</sup> May.
- Cold stores in Begusarai and Purunea region have opened with price quote of Rs. 1000-1050/Qtl. However sale from these areas are low as farmers are waiting for further price increase before they start releasing their produce in the market.
- Traders are optimistic about potato prices and expect further increase in near future due to stable demand and lower supply from West Bengal and Bihar cold stores.
- Highest retail prices of Rs. 2900/Qtl were reported in Trivandrum followed by Rs. 2400/Qtl in Chennai and Bangalore.

## Potato Prices and Arrivals in Producing and Consumption Centers

(Source: Agriwatch)