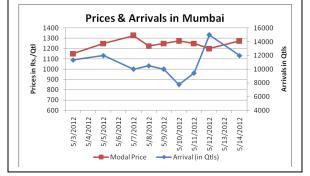

## Potato Prices and Arrivals in Producing and Consumption Centers

(Source: Agriwatch)

## Potato Prices - Wholesale Mandi vs. Retail as on 14th May 2012:

| S.  | Centre Name | Mandi Min<br>Price | Mandi Max<br>Price | Mandi Avg.<br>Price | Arrival | Retail<br>Price |
|-----|-------------|--------------------|--------------------|---------------------|---------|-----------------|
| No. |             | (Rs/Qtl)           | (Rs/QtI)           | (Rs/QtI)            | (MT.)   | (Rs/QtI)        |
| 1   | ABOHAR      | 950                | 1230               | 1090                | 110     | 1800            |
| 2   | AGRA        | 900                | 1000               | 950                 | 80      | 1600            |
| 3   | AHMEDABAD   | 800                | 1100               | 900                 | 189     | 1300            |
| 4   | BARAUT      | 1100               | 1200               | 1150                | 19      | 1500            |
| 5   | BHOPAL      | 1000               | 1100               | 1050                | 90      | 1200            |
| 6   | CHANDIGARH  | 1100               | 1300               | 1200                | 65      | 1600            |
| 8   | CHENNAI     | 1300               | 1500               | 1400                | 250     | 2200            |
| 9   | DELHI       | 900                | 1200               | 1050                | 67      | 1400            |
| 11  | GANGATOK    | 1200               | 1600               | 1400                | 3       | 1600            |
| 12  | GUWAHATI    | 1220               | 1280               | 1250                | 230     | 1500            |
| 13  | JAIPUR      | 900                | 1000               | 960                 | 330     | 1500            |
| 14  | JAMMU       | 1300               | 1400               | 1350                | 45      | 1800            |
| 15  | LUCKNOW     | 1100               | 1250               | 1175                | 20      | 1600            |
| 16  | MUMBAI      | 1100               | 1300               | 1250                | 1080    | 1400            |
| 18  | NAGPUR      | 500                | 1200               | 850                 | 300     | 1500            |
| 19  | NASIK       | 1100               | 1300               | 1210                | 70      | 1500            |
| 20  | PATNA       | 1075               | 1100               | 1087                | 40      | 1400            |
| 21  | PUNE        | 1000               | 1400               | 1200                | 625     | 1600            |
| 22  | RANCHI      | 1010               | 1100               | 1060                | 220     | 1400            |
| 23  | SHIMLA      | 1500               | 1600               | 1550                | 25      | 1800            |
| 24  | SRINAGAR    | 1150               | 1400               | 1300                | 60      | 1800            |
| 25  | SURAT       | 1000               | 1200               | 1100                | 200     | 1600            |
| 26  | TRIVENDRUM  | 1800               | 2000               | 1900                | 20      | 2500            |