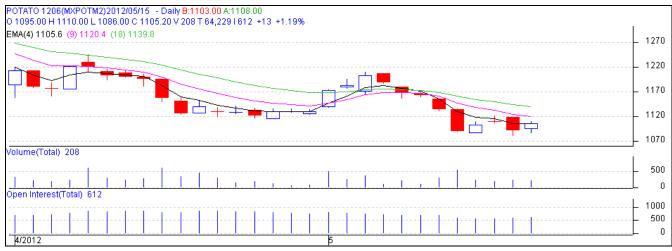

# Technical Analysis- MCX Potato June Contract as on 15<sup>th</sup> May, 2012

(Source: Agriwatch Research)

Today potato June contract at MCX is closed just near to its 4-day exponential moving average. Some buying was seen in June contract on MCX platform on the expiry day of May contract. It seems some long roll over is happened from May to June contract. However, since june contract is trading below is exponential moving averages we can expect further weakness in prices. But if prices closes above 1120-25 range then shor covering could be possible which may push prices further up..

## Potato Futures Market Analysis- MCX & NCDEX as on 15th May 2012

| Symbol     | Exchange | Delivery<br>Center | Expiry<br>Date | Today's<br>Close<br>Price | Prev<br>Close<br>Price | Net<br>Change | Today's<br>Open<br>Interest | Previous<br>Day<br>Open<br>Interest | Change |
|------------|----------|--------------------|----------------|---------------------------|------------------------|---------------|-----------------------------|-------------------------------------|--------|
|            |          |                    | 15-May-        |                           |                        |               |                             |                                     |        |
| POTATO     | MCX      | Agra               | 12             | 1099                      | 1068.9                 | 30.1          | 540                         | 1110                                | -570   |
| РОТАТО     | MCX      | Agra               | 15-Jun-12      | 1105.2                    | 1092.2                 | 13            | 18360                       | 18120                               | 240    |
| POTATO     | MCX      | Agra               | 14-Jul-12      | 1166.3                    | 1152.7                 | 13.6          | 11430                       | 11070                               | 360    |
|            |          |                    | 15-May-        |                           |                        |               |                             |                                     |        |
| POTATOTRWR | MCX      | Tarkeshwar         | 12             | 905                       | 897.2                  | 7.8           | 2160                        | 3240                                | -1080  |
| POTATOTRWR | MCX      | Tarkeshwar         | 15-Jun-12      | 961.9                     | 947.9                  | 14            | 10380                       | 10470                               | -90    |
| POTATOTRWR | MCX      | Tarkeshwar         | 14-Jul-12      | 1004                      | 996.9                  | 7.1           | 4560                        | 4440                                | 120    |
|            |          |                    |                |                           | Total                  |               | 47430                       | 48450                               | -1020  |