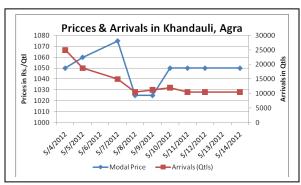

## Potato Prices and Arrivals in Producing and Consumption Centers

(Source: Agriwatch)

#### Potato Prices & Arrivals in UP Mandis as on 15/5/2012

| Mandi                | Agra      | Khandauli | Aligarh | Sadabad | Shikhohabad | Kanpur    | Farrukhabad |  |
|----------------------|-----------|-----------|---------|---------|-------------|-----------|-------------|--|
| Price (in Qtl)       | 1000-1050 | 1050-1100 | 850-900 | 650-700 | 960-1100    | 1000-1100 | 900-1100    |  |
| Arrivals (in<br>Qtl) | 750       | 9750      | 250     | 5000    | 250         | 8000      | 150         |  |

### Potato Prices & Arrivals in UP Mandis as on 14/05/2012

| Mandi             | Agra      | Khandauli | Aligarh | Sadabad | Shikhohabad | Kanpur    | Farrukhabad |
|-------------------|-----------|-----------|---------|---------|-------------|-----------|-------------|
| Price (in Qtl)    | 1050-1100 | 1000-1100 | 850-950 | 650-700 | 960-1100    | 1000-1100 | 1000-1100   |
| Arrivals (in Qtl) | 600       | 10500     | 500     | 6500    | 250         | 7500      | 500         |