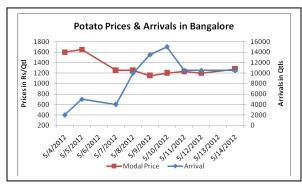

### **Potato Fundamentals:**

- Potato prices in major Mandis of UP are trading in the range of Rs. 900-1100 from few days with no major change in arrivals.
- May-Agra contract at MCX platform expired today with major short covering in last hour. Prices
  reached up to 1099 levels, up by Rs. 30 from previous trading day. Potato prices in far month contracts
  also rose by Rs. 15-20/Qtl at MCX. This is due to some buying in June and July contracts on expiry of
  May contracts.
- Potato prices in Bangalore which were reached to Rs. 1600-1700/qtl, a week ago, now trading in the range of Rs. 1200-1300/Qtl due to higher supply from Cold stores in UP.
- Retail price in Trivendrum has come down to Rs. 2500/qtl due to higher arrivals. Prices have reached to Rs. 2800-2900/Qtl few days back.

## Potato Prices and Arrivals in Producing and Consumption Centers

(Source: Agriwatch)