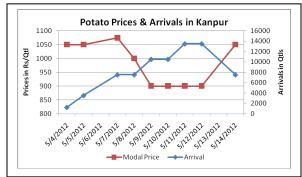

## Potato Prices and Arrivals in Producing and Consumption Centers

(Source: Agriwatch)

#### Potato Prices & Arrivals in UP Mandis as on 15/5/2012

| Mandi                | Agra      | Khandauli | Aligarh | Sadabad | Shikhohabad | Kanpur    | Farrukhabad |  |
|----------------------|-----------|-----------|---------|---------|-------------|-----------|-------------|--|
| Price (in Qtl)       | 1000-1050 | 1050-1100 | 850-900 | 650-700 | 960-1100    | 1000-1100 | 900-1100    |  |
| Arrivals (in<br>Qtl) | 750       | 9750      | 250     | 5000    | 250         | 8000      | 150         |  |

### Potato Prices & Arrivals in UP Mandis as on 14/05/2012

| Mandi             | Agra      | Khandauli | Aligarh | Sadabad | Shikhohabad | Kanpur    | Farrukhabad |
|-------------------|-----------|-----------|---------|---------|-------------|-----------|-------------|
| Price (in Qtl)    | 1050-1100 | 1000-1100 | 850-950 | 650-700 | 960-1100    | 1000-1100 | 1000-1100   |
| Arrivals (in Qtl) | 600       | 10500     | 500     | 6500    | 250         | 7500      | 500         |