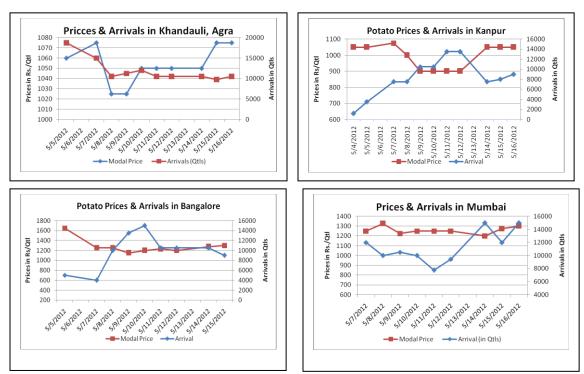

#### Potato Prices and Arrivals in Producing and Consumption Centers

### Potato Prices & Arrivals in UP Mandis as on 16/5/2012

| Mandi                | Agra     | Khandauli | Aligarh | Sadabad | Shikhohabad | Kanpur    | Farrukhabad |
|----------------------|----------|-----------|---------|---------|-------------|-----------|-------------|
| Price (in Qtl)       | 800-1000 | 1000-1150 | 900     | 650-700 | 1000-1050   | 1000-1100 | 1000-1100   |
| Arrivals (in<br>Qtl) | 450      | 10500     | 350     | 6000    | NA          | 9000      | 200         |

#### Potato Prices & Arrivals in UP Mandis as on 15/5/2012

| Mandi                | Agra      | Khandauli | Aligarh | Sadabad | Shikhohabad | Kanpur    | Farrukhabad |
|----------------------|-----------|-----------|---------|---------|-------------|-----------|-------------|
| Price (in Qtl)       | 1000-1050 | 1050-1100 | 850-900 | 650-700 | 960-1100    | 1000-1100 | 900-1100    |
| Arrivals (in<br>Qtl) | 750       | 9750      | 250     | 5000    | 250         | 8000      | 150         |