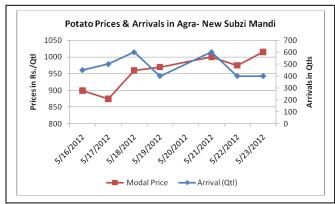

## **Potato Fundamentals:**

- In Agra region, the pace of potato release from cold stores have started after potato prices have increased to Rs. 1100/Qtl.
- As per cold store owners, farmers are comfortable in releasing their stored potato in the range of 1150-1200/Qtl. The pace of release will increase from June onwards.
- As per trade sources, 12-15% of potato from Cold stores in Agra region have been released till date and
  it is expected by this month end approx 20% of stored potato will be released.
- In Khandauli the major demand comes from Bombay, Pune, Hyderabad, Karnataka and Andhra Pradesh.