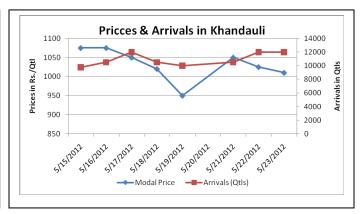

## **Potato Fundamentals:**

- In Agra region, the pace of potato release from cold stores have started after potato prices have increased to Rs. 1100/Qtl.
- As per cold store owners, farmers are comfortable in releasing their stored potato in the range of 1150-1200/Qtl. The pace of release will increase from June onwards.
- As per trade sources, 12-15% of potato from Cold stores in Agra region have been released till date and
  it is expected by this month end approx 20% of stored potato will be released.
- In Khandauli the major demand comes from Bombay, Pune, Hyderabad, Karnataka and Andhra Pradesh.