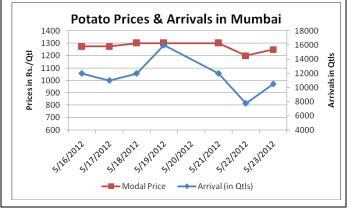

23<sup>rd</sup>May, 2012

## **Potato Fundamentals:**

- In Agra region, the pace of potato release from cold stores have started after potato prices have increased to Rs. 1100/Qtl.
- As per cold store owners, farmers are comfortable in releasing their stored potato in the range of 1150-1200/Qtl. The pace of release will increase from June onwards.
- As per trade sources, 12-15% of potato from Cold stores in Agra region have been released till date and
  it is expected by this month end approx 20% of stored potato will be released.
- In Khandauli the major demand comes from Bombay, Pune, Hyderabad, Karnataka and Andhra Pradesh.









## (Source: Agriwatch)

## Potato Prices & Arrivals in UP Mandis as on 23/5/2012

| Mandi             | Agra      | Khandauli | Aligarh | Sadabad | Shikhohabad | Kanpur   | Farrukhabad |
|-------------------|-----------|-----------|---------|---------|-------------|----------|-------------|
| Price (in QtI)    | 1000-1030 | 1000-1020 | 900     | 650-700 | 960-1080    | 950-1050 | 900-1000    |
| Arrivals (in Qtl) | 400       | 12000     | 500     | 6000    | 200         | 7500     | NA          |

## Potato Prices & Arrivals in UP Mandis as on 22/5/2012

| Mandi             | Agra     | Khandauli | Aligarh | Sadabad | Shikhohabad | Kanpur    | Farrukhabad |
|-------------------|----------|-----------|---------|---------|-------------|-----------|-------------|
| Price (in QtI)    | 850-1