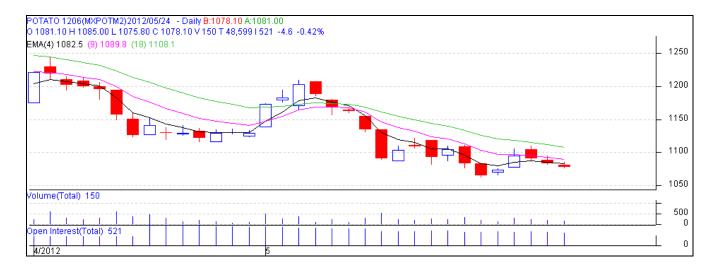

----------------|------------------------|---------------|-----------------------------|----------------------------------|--------|
| РОТАТО | NCDEX    | Agra               | 20-Jun-12      | 1008.00                   | 1015.70                | -7.5          | 4635                        | 4545                             | 90     |
| POTATO | NCDEX    | Agra               | 20-Jul-12      | 1068.40B                  | 1086.50A               | -20.1         | 2625                        | 2670                             | -45    |
|        |          |                    |                |                           | Total                  |               | 7260                        | 7215                             | 45     |

# **Technical Analysis - Potato- June Contract at MCX**







## Potato Prices of Fresh Variety - Mandi vs. Retail as on 22 May 2012

| S.  | Centre Name | Mandi Min<br>Price | Mandi Max<br>Price | Mandi Avg.<br>Price | Arrival | Retail<br>Price |
|-----|-------------|--------------------|--------------------|---------------------|---------|-----------------|
| No. |             | (Rs/QtI)           | (Rs/QtI)           | (Rs/QtI)            | (MT.)   | (Rs/QtI)        |
| 1   | ABOHAR      | 870                | 1060               | 965                 | 115     | 1500            |
| 2   | AGRA        | 930                | 1060               | 995                 | 70      | 1500            |
| 3   | AHMEDABAD   | 800                | 1100               | 950                 | 210     | 1300            |
| 4   | AMRITSAR    | 900