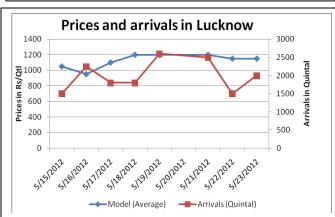

23<sup>rd</sup>May, 2012

## **Potato Fundamentals:**

- In Agra region, the pace of potato release from cold stores have started after potato prices have increased to Rs. 1100/Qtl.
- As per cold store owners, farmers are comfortable in releasing their stored potato in the range of 1150-1200/Qtl. The pace of release will increase from June onwards.
- As per trade sources, 12-15% of potato from Cold stores in Agra region have been released till date and
  it is expected by this month end approx 20% of stored potato will be released.
- In Khandauli the major demand comes from Bombay, Pune, Hyderabad, Karnataka and Andhra Pradesh.









## (Source: Agriwatch)

## Potato Prices & Arrivals in UP Mandis as on 23/5/2012

| Mandi             | Agra      | Khandauli | Aligarh | Sadabad | Shikhohabad | Kanpur   | Farrukhabad |
|-------------------|-----------|-----------|---------|---------|-------------|----------|-------------|
| Price (in QtI)    | 1000-1030 | 1000-1020 | 900     | 650-700 | 960-1080    | 950-1050 | 900-1000    |
| Arrivals (in Qtl) | 400       | 12000     | 500     | 6000    | 200         | 7500     | NA          |

## Potato Prices & Arrivals in UP Mandis as on 22/5/2012

| Mandi             | Agra     | Khandauli | Aligarh | Sadabad | Shikhohabad | Kanpur    | Farrukhabad |
|-------------------|----------|-----------|---------|---------|-------------|-----------|-------------|
| Price (in QtI)    | 850