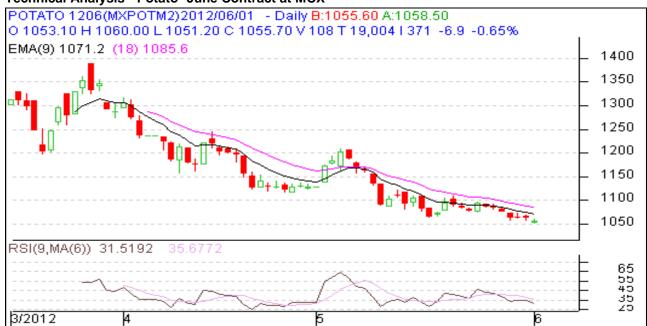

---------------|------------------------|---------------|-----------------------------|----------------------------------|--------|
| POTATO | NCDEX    | Agra               | 20-Jun-12      | 965                       | 978.2                  | -13.20        | 3120                        | 3420                             | -300   |
| POTATO | NCDEX    | Agra               | 20-Jul-12      | 1045                      | 1048                   | -3.00         | 2805                        | 2820                             | -15    |
|        |          |                    |                |                           | Total                  |               |                             | 6240                             | -315   |

## **Technical Analysis - Potato- June Contract at MCX**







## Potato Prices of Fresh Variety – Mandi vs. Retail as on 31<sup>st</sup> May 2012

| S.<br>No. | Centre Name | Mandi Min Price<br>(Rs/Qtl) | Mandi Max Price<br>(Rs/Qtl) | Mandi Avg.<br>Price<br>(Rs/Qtl) | Arrival<br>(MT.) | Retail Price<br>(Rs/Qtl) |
|-----------|-------------|-----------------------------|-----------------------------|---------------------------------|------------------|--------------------------|
| 1         | AGRA        | 1035                        | 1175                        | 1110                            | 90               | 1600                     |
| 2         | AHMEDABAD   | 800                         | 1150                        | 900                             | 189              | 1300                     |
| 3         | AMRITSAR    | 1100