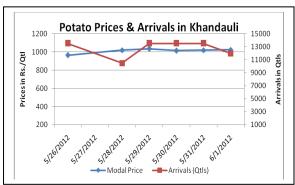

### Potato Prices & Arrivals in Producing & Consumption Centers

(Source: Agriwatch)