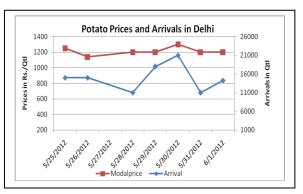

### Potato Prices & Arrivals in Producing & Consumption Centers

(Source: Agriwatch)