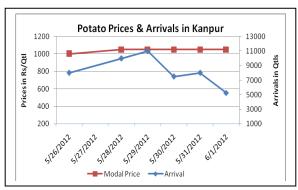

### Potato Prices & Arrivals in Producing & Consumption Centers

(Source: Agriwatch)