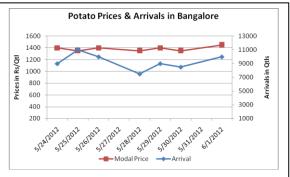

### Potato Prices & Arrivals in Producing & Consumption Centers

(Source: Agriwatch)