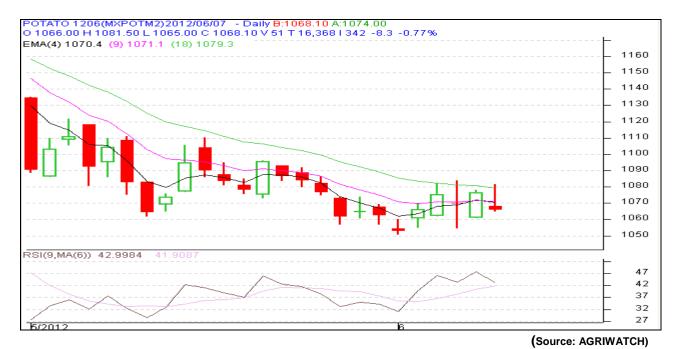

### **Technical Analysis - Potato- June Contract at MCX**

Potato-Agra June contract of MCX is unable to breach 1080 level. Short Sellers became active at this level. Even those who have bought June contract earlier try to exit at every rise in price. This is also visible in falling open interest whenever prices retrace from its day's high. At the same time, open interest increases