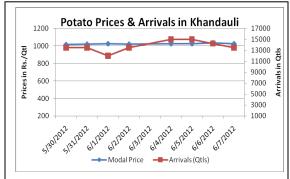

Potato Prices & Arrivals in Producing & Consumption Centers

(Source: Agriwatch)