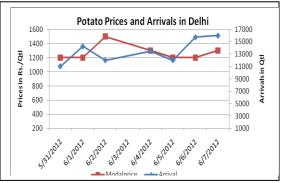

Potato Prices & Arrivals in Producing & Consumption Centers

(Source: Agriwatch)