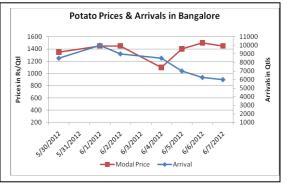

Potato Prices & Arrivals in Producing & Consumption Centers

(Source: Agriwatch)