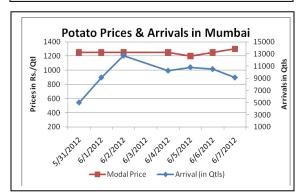

Potato Prices & Arrivals in Producing & Consumption Centers

(Source: Agriwatch)