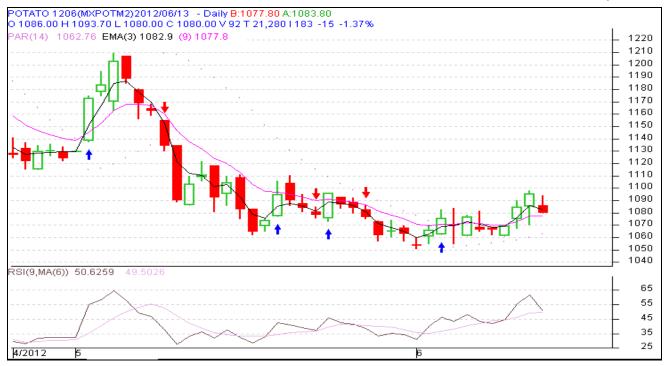

#### Potato Futures Prices at MCX as on 13<sup>th</sup> June 2012

| Symbol     | Exchange | Delivery<br>Center | Expiry<br>Date | Today's<br>Close<br>Price | Prev<br>Close<br>Price | Net<br>Change | Today's<br>Open<br>Interest | Previous<br>Day<br>Open<br>Interest | Change   |
|------------|----------|--------------------|----------------|---------------------------|------------------------|---------------|-----------------------------|-------------------------------------|----------|
| ΡΟΤΑΤΟ     | MCX      | Agra               | 15-Jun-12      | 1080                      | 1090.1                 | -10.10        | 5490                        | 6510                                | -1020.00 |
| ΡΟΤΑΤΟ     | MCX      | Agra               | 14-Jul-12      | 1143.6                    | 1160                   | -16.40        | 17130                       | 16920                               | 210.00   |
| POTATOTRWR | МСХ      | Tarkeshwar         | 15-Jun-12      | 945                       | 950                    | -5.00         | 3630                        | 4680                                | -1050.00 |
| POTATOTRWR | МСХ      | Tarkeshwar         | 14-Jul-12      | 990                       | 997.9                  | -7.90         | 6330                        | 6120                                | 210.00   |
|            |          |                    |                |                           | Total                  |               |                             | 34230                               | -1650.00 |

(Source: AGRIWATCH)

**Technical Analysis - Potato- June Contract at MCX** 