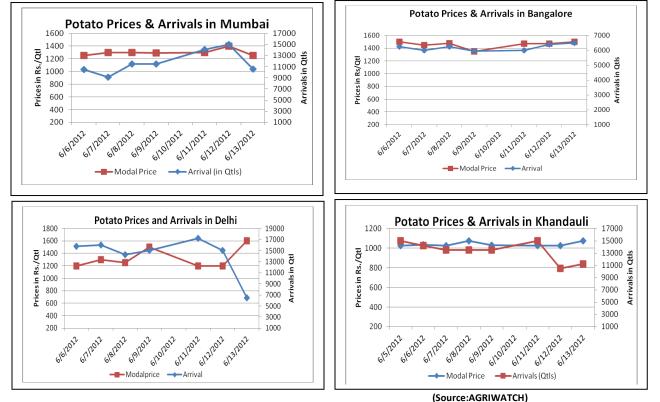

anki region of UP to the Delhi market in next 4-5 days. It fetched premium of Rs 5-6 /kg more over other varieties. The same might stand supportive for other potato varieties once it starts coming into the market.
- In Indore local produced potato is being consumed, so the local demand from other states has been decreased. Secondly this year the production was 25% more as compare to last year. The same shall keep potato in Indore region on soft note for short term.
- With recent increase in potato prices in Farrukhabad (U.P) cold storage units/growers are keen to release potato to avail the benefit of recent hike. This has increased the arrivals in market. As per the trader farmers are expecting increase in prices in near future because production is less this year compared to last year.



Potato Prices & Arrivals in Producing & Consumption Centers

#### Potato Prices & Arrivals in UP Mandis as on 13/6/2012

Kanpur Mandi Khandauli Aligarh Sadabad Shikhohabad Farrukhabad Agra 950-1000-1100 1000-1050 1050-1100 600-650 1100-1200 1050-1200 Price (in Qtl) 1000 500 11250 500 10000 400 22500 2700 Arrivals (in Qtl) Potato Prices & Arrivals in UP Mandis as on 12/6/2012 Mandi Khandauli Aligarh Sadabad Shikhohabad Kanpur Farrukhabad Agra



Small Farmers' Agribusiness Consortium



# Daily Potato Report 13<sup>th</sup> June, 2012

| Arrivals (in Qtl) | 300       | 15000     | 350  | 6000    | 300       | 15000     | 3000     |
|-------------------|-----------|-----------|------|---------|-----------|-----------|----------|
|                   |           |           |      |