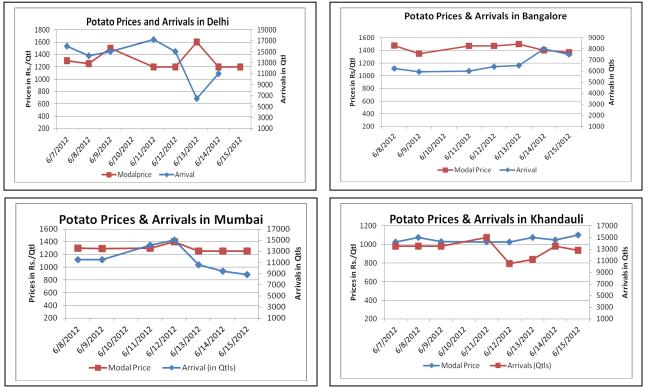

### Potato Prices & Arrivals in Producing & Consumption Centers

(Source:AGRIWATCH)