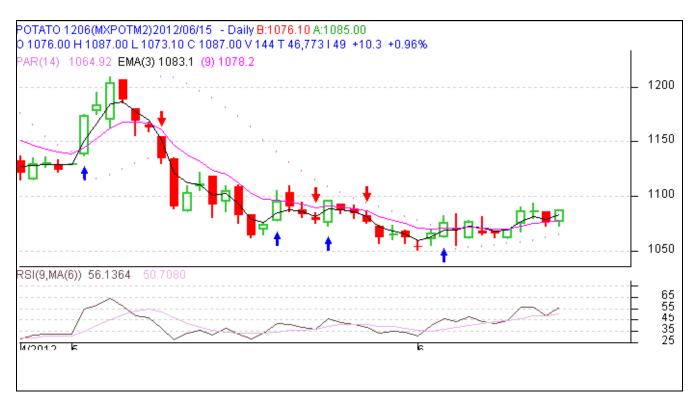

# Potato Futures Prices at MCX as on 15<sup>th</sup> June 2012

#### **Technical Analysis - Potato- June Contract at MCX**