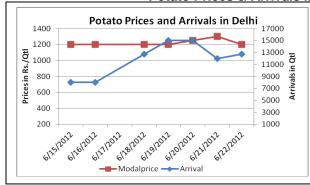

ivation in Southern region of country like Hubli, Hassan, and Belgaum has been affected due to absence of rain. Potato in this region is cultivated between the periods May 15- June 25. This is likely to push up prices further due to increased demand from southern region.
- As per trader from U.P demand of potato will be high until the potato from Karnataka will be in market. Once the potato from Karnataka will be in market demand from Maharashtra and southern region is low, though the potato is sold Rs 10/ kg more as compare to U.P potato but still the demand is high.
- At the Multi Commodity Exchange, potato for Agra delivery in various contracts was down in the range of Rs. 7-15/Qtl today on adequate supplies following increased arrivals from producing regions against subdued demand.











Potato Prices & Arrivals in UP Mandi as on 22/6/2012

| <b>Mandi</b> Agra |          | Khandauli Aligarh |             | Sadabad | Shikhohabad | Kanpur   | Farrukhabad |
|-------------------|----------|-------------------|-------------|---------|-------------|----------|-------------|
| Price (in Qtl)    | 800-1000 | 1050-1100         | 900-<br>950 | 650-700 | 960-1080    | 800-1000 | 1000-1150   |
| Arrivals (in Qtl) | 450      | 13500             | 500         | 8000    | 300         | 12000    | 3750        |

Potato Prices & Arrivals in UP Mandi as on 21/6/2012

| Mandi             | Agra     | Khandauli | Aligarh     | Sadabad | Shikhohabad | Kanpur   | Farrukhabad |
|-------------------|----------|-----------|-------------|---------|-------------|----------|-------------|
| P