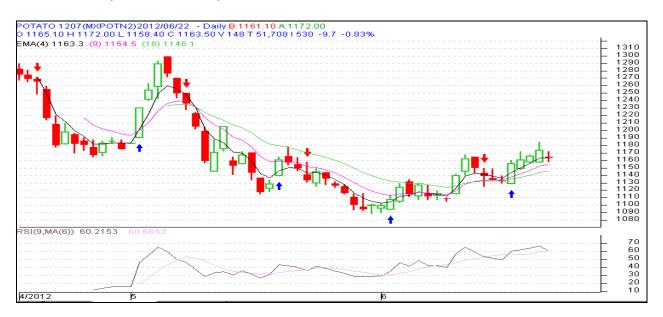

#### **Technical Analysis - Potato- July Contract at MCX**

After four days of continuous price increase in July-Agra contract at MCX platform, prices were softened yesterday. As discussed in previous daily report prices are expected find resistance near 1180 level, the market behaved exactly the same. After getting resistance, prices pulled down and closed at Rs. 1163.50. If prices could hold this level of Rs. 1160, there is likely chance that prices will bounce back again.