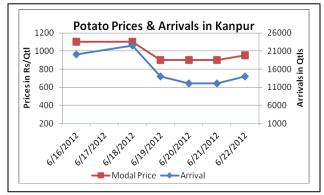

n in Southern region of country like Hubli, Hassan, and Belgaum has been affected due to absence of rain. Potato in this region is cultivated between the periods May 15- June 25. This is likely to push up prices further due to increased demand from southern region.
- As per trader from U.P demand of potato will be high until the potato from Karnataka will be in market. Once the potato from Karnataka will be in market demand from Maharashtra and southern region is low, though the potato is sold Rs 10/ kg more as compare to U.P potato but still the demand is high.
- At the Multi Commodity Exchange, potato for Agra delivery in various contracts was down in the range of Rs. 7-15/Qtl today on adequate supplies following increased arrivals from producing regions against subdued demand.











Potato Prices & Arrivals in UP Mandi as on 22/6/2012

| <b>Mandi</b> Agra |          | Khandauli Aligarh |             | Sadabad | Shikhohabad | Kanpur   | Farrukhabad |
|-------------------|----------|-------------------|-------------|---------|-------------|----------|-------------|
| Price (in Qtl)    | 800-1000 | 1050-1100         | 900-<br>950 | 650-700 | 960-1080    | 800-1000 | 1000-1150   |
| Arrivals (in Qtl) | 450      | 13500             | 500         | 8000    | 300         | 12000    | 3750        |

Potato Prices & Arrivals in UP Mandi as on 21/6/2012

| Mandi             | Agra     | Khandauli | Aligarh     | Sadabad | Shikhohabad | Kanpur   | Farrukhabad |
|-------------------|----------|-----------|-------------|---------|-------------|----------|-------------|
| Price (