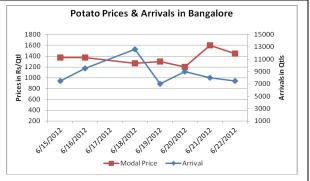

ation in Southern region of country like Hubli, Hassan, and Belgaum has been affected due to absence of rain. Potato in this region is cultivated between the periods May 15- June 25. This is likely to push up prices further due to increased demand from southern region.
- As per trader from U.P demand of potato will be high until the potato from Karnataka will be in market. Once the potato from Karnataka will be in market demand from Maharashtra and southern region is low, though the potato is sold Rs 10/ kg more as compare to U.P potato but still the demand is high.
- At the Multi Commodity Exchange, potato for Agra delivery in various contracts was down in the range of Rs. 7-15/Qtl today on adequate supplies following increased arrivals from producing regions against subdued demand.











Potato Prices & Arrivals in UP Mandi as on 22/6/2012

| <b>Mandi</b> Agra |          | Khandauli Aligarh |             | Sadabad | Shikhohabad | Kanpur   | Farrukhabad |
|-------------------|----------|-------------------|-------------|---------|-------------|----------|-------------|
| Price (in Qtl)    | 800-1000 | 1050-1100         | 900-<br>950 | 650-700 | 960-1080    | 800-1000 | 1000-1150   |
| Arrivals (in Qtl) | 450      | 13500             | 500         | 8000    | 300         | 12000    | 3750        |

Potato Prices & Arrivals in UP Mandi as on 21/6/2012

| Mandi             | Agra     | Khandauli | Aligarh     | Sadabad | Shikhohabad | Kanpur   | Farrukhabad |
|-------------------|----------|-----------|-------------|---------|-------------|----------|-------------|
| Pri