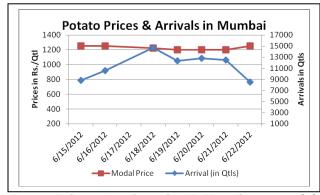

ion in Southern region of country like Hubli, Hassan, and Belgaum has been affected due to absence of rain. Potato in this region is cultivated between the periods May 15- June 25. This is likely to push up prices further due to increased demand from southern region.
- As per trader from U.P demand of potato will be high until the potato from Karnataka will be in market. Once the potato from Karnataka will be in market demand from Maharashtra and southern region is low, though the potato is sold Rs 10/ kg more as compare to U.P potato but still the demand is high.
- At the Multi Commodity Exchange, potato for Agra delivery in various contracts was down in the range of Rs. 7-15/Qtl today on adequate supplies following increased arrivals from producing regions against subdued demand.











Potato Prices & Arrivals in UP Mandi as on 22/6/2012

| <b>Mandi</b> Agra |          | Khandauli Aligarh |             | Sadabad | Shikhohabad | Kanpur   | Farrukhabad |
|-------------------|----------|-------------------|-------------|---------|-------------|----------|-------------|
| Price (in Qtl)    | 800-1000 | 1050-1100         | 900-<br>950 | 650-700 | 960-1080    | 800-1000 | 1000-1150   |
| Arrivals (in Qtl) | 450      | 13500             | 500         | 8000    | 300         | 12000    | 3750        |

Potato Prices & Arrivals in UP Mandi as on 21/6/2012

| Mandi             | Agra     | Khandauli | Aligarh     | Sadabad | Shikhohabad | Kanpur   | Farrukhabad |
|-------------------|----------|-----------|-------------|---------|-------------|----------|-------------|
| Price