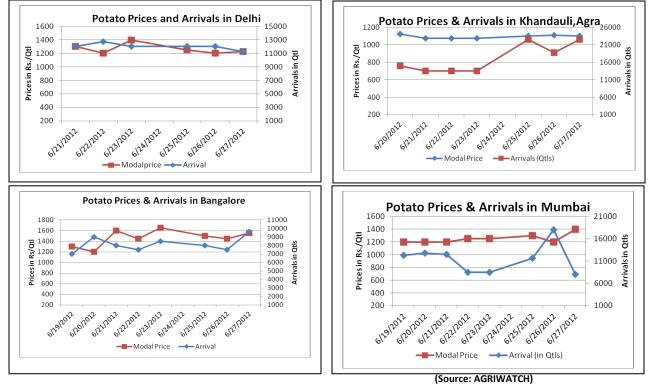

## Potato Prices & Arrivals in Producing & Consumption Centers

#### Potato Prices & Arrivals in UP Mandi as on 27/6/2012

| Mandi                                                | Agra    | Khandauli | Aligarh     | Sadabad Shikhohabad |             | Kanpur   | Farrukhabad |  |  |  |
|------------------------------------------------------|---------|-----------|-------------|---------------------|-------------|----------|-------------|--|--|--|
| Price (in Qtl)                                       | -       | 1100      | 900-950     | 650-700             | 1000-1100   | 900-1100 | 1050-1150   |  |  |  |
| Arrivals (in Qtl)                                    | -       | 22500     | 400         | 8000                | 400         | 20000    | 2400        |  |  |  |
| Potato Prices & Arrivals in UP Mandi as on 26/6/2012 |         |           |             |                     |             |          |             |  |  |  |
| Mandi                                                | Agra    | Khandauli | Aligarh     | Sadabad             | Shikhohabad | Kanpur   | Farrukhabad |  |  |  |
| Price (in QtI)                                       | 700-950 | 1085-1135 | 900-<br>950 | 650-700             | 1000-1100   | 850-1050 | 1050-1150   |  |  |  |

400

9000

300

Arrivals (in Qtl)

Small Farmers' Agribusiness Consortium

300

18750

(Source: AGRIWATCH)

2400

21000