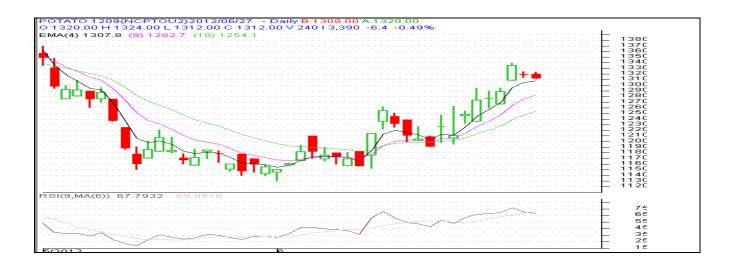

## Potato Futures Prices at MCX as on 27<sup>th</sup> June 2012

### **Technical Analysis - Potato- July Contract at MCX**

**Daily Potato Report** 

28 June, 2012