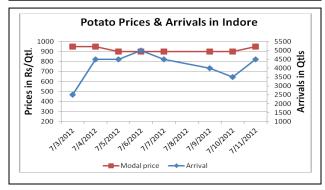

#### **Potato Fundamentals**

- In Kanpur mandi prices are continuously rising and market is strengthening. So the traders have hoarded the potato in cold storages in hope of increase in prices. Yesterday the total arrival fell from 12000 to 5000 Qtl.
- As per the trader from Indore both arrival and prices may gain further as increased prices of green vegetables will give support. Today arrivals have increased from 3500 to 4500 Qtl and the prices also increased by Rs 50 /qtl.
- Traders in Bangalore mandi expect this year wholesale potato prices could cross Rs. 1800 due to supply demand mismatch. Again, Karnataka has less hope from Hassan crop this year which will further fuel prices. Wholesale prices are already hovering near Rs 1600/Qtl retail prices are near Rs. 2100/Qtl
- As per news reports, Agri Ministry keeping close watch on potato and onion prices and sought total storage information along with stocks of potato with processing industries.

## **Potato Prices & Arrivals in Producing & Consumption Centers**

### Potato Prices & Arrivals in UP Mandi as on 11/7/2012

Khandauli Farrukhabad Mandi Sirsa Ganj Kanpur Jalandhar Indore Bangalore 1300-1100-600-1300 1400-1600 1050-1200 1150-1250 950-1100 Price (in Qtl) 1200 1500 15000 1800 4500 5000 800 4500 7500 Arrivals (in Qtl)

#### Potato Prices & Arrivals in UP Mandi as on 10/7/2012

| Mandi             | Khandauli Agra | Farrukhabad | Sirsa Ganj | Kanpur    | Jalandhar | Indore   | Bangalore |
|-------------------|----------------|-------------|------------|-----------|-----------|----------|-----------|
| Price (in Qtl)    | 1100-1150      | 1050-1200   | 1150-1240  | 1200-1400 | 950-1100  | 600-1200 | 1350-1700 |
| Arrivals (in Qtl) | 12000          | 1800        | 4500       | 12000     | 800       | 3500     | 7500      |