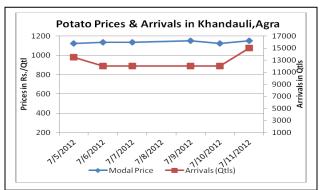

## **Potato Prices & Arrivals in Producing & Consumption Centers**

### Potato Prices & Arrivals in UP Mandi as on 11/7/2012

Khandauli Farrukhabad Mandi Sirsa Ganj Kanpur Jalandhar Indore Bangalore 1300-1100-600-1300 1400-1600 1050-1200 1150-1250 950-1100 Price (in Qtl) 1200 1500 15000 1800 4500 5000 800 4500 7500 Arrivals (in Qtl)

#### Potato Prices & Arrivals in UP Mandi as on 10/7/2012

| Mandi             | Khandauli Agra | Farrukhabad | Sirsa Ganj | Kanpur    | Jalandhar | Indore   | Bangalore |
|-------------------|----------------|-------------|------------|-----------|-----------|----------|-----------|
| Price (in Qtl)    | 1100-1150      | 1050-1200   | 1150-1240  | 1200-1400 | 950-1100  | 600-1200 | 1350-1700 |
| Arrivals (in Qtl) | 12000          | 1800        | 4500       | 12000     | 800       | 3500     | 7500      |