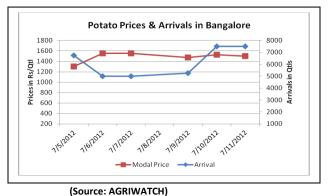

#### **Potato Fundamentals**

- In Kanpur mandi prices are continuously rising and market is strengthening. So the traders have hoarded the potato in cold storages in hope of increase in prices. Yesterday the total arrival fell from 12000 to 5000 Qtl.
- As per the trader from Indore both arrival and prices may gain further as increased prices of green vegetables will give support. Today arrivals have increased from 3500 to 4500 Qtl and the prices also increased by Rs 50 /qtl.
- Traders in Bangalore mandi expect this year wholesale potato prices could cross Rs. 1800 due to supply demand mismatch. Again, Karnataka has less hope from Hassan crop this year which will further fuel prices. Wholesale prices are already hovering near Rs 1600/Qtl retail prices are near Rs. 2100/Qtl
- As per news reports, Agri Ministry keeping close watch on potato and onion prices and sought total storage information along with stocks of potato with processing industries.

## **Potato Prices & Arrivals in Producing & Consumption Centers**

### Potato Prices & Arrivals in UP Mandi as on 11/7/2012

Khandauli Farrukhabad Mandi Sirsa Ganj Kanpur Jalandhar Indore Bangalore 1300-1100-600-1300 1400-1600 1050-1200 1150-1250 950-1100 Price (in Qtl) 1200 1500 15000 1800 4500 5000 800 4500 7500 Arrivals (in Qtl)

#### Potato Prices & Arrivals in UP Mandi as on 10/7/2012

| Mandi             | Khandauli Agra | Farrukhabad | Sirsa Ganj | Kanpur    | Jalandhar | Indore   | Bangalore |
|-------------------|----------------|-------------|------------|-----------|-----------|----------|-----------|
| Price (in Qtl)    | 1100-1150      | 1050-1200   | 1150-1240  | 1200-1400 | 950-1100  | 600-1200 | 1350-1700 |
| Arrivals (in Qtl) | 12000          | 1800        | 4500       | 12000     | 800       | 3500     | 7500      |