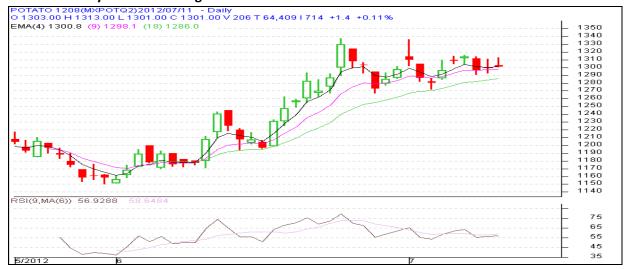

| 1105                   | -4.00         | 1350                        | 1425                             | -75     |
| POTATO | NCDEX    | Agra               | 17-Aug      | 1236                      | 1234                   | 2.00          | 3765                        | 3945                             | -180    |
| POTATO | NCDEX    | Agra               | 20-Sep      | 1344.8                    | 1331                   | 13.80         | 4395                        | 4485                             | -90     |
|        |          |                    |             |                           | Total                  |               | 9510                        | 9855                             | -345.00 |

## **Technical Analysis - Potato- August Contract at MCX**







# **Market Intelligence System**

## **Daily Potato Report**

12 July, 2012

Potato Prices in major markets - Mandi vs. Retail as on 11<sup>th</sup> July 2012

| Centre     | Min. Price | Max. Price | Model Price | Arrival | Retail Price |  |
|------------|------------|------------|-------------|---------|--------------|--|
| Name       | (Rs/QtI)   | (Rs/QtI)   | (Rs/QtI)    | (MT.)   | (Rs/QtI)     |  |
| AGRA       | 1050       | 1170       | 1110        | 160     | 1800         |  |
| AHMEDABAD  | 950        | 1250       | 1100        | 176     | 1500         |  |
| AMRITSAR   | 850        | 1000       | 950         | 22      | 1500         |  |
| BARAUT     | 1200       | 1300       | 1250        | 18      | 1600         |  |
| BHOPAL     | 1100       | 1300       | 1200