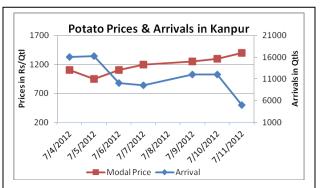

#### **Potato Fundamentals**

- In Kanpur mandi prices are continuously rising and market is strengthening. So the traders have hoarded the potato in cold storages in hope of increase in prices. Yesterday the total arrival fell from 12000 to 5000 Qtl.
- As per the trader from Indore both arrival and prices may gain further as increased prices of green vegetables will give support. Today arrivals have increased from 3500 to 4500 Qtl and the prices also increased by Rs 50 /qtl.
- Traders in Bangalore mandi expect this year wholesale potato prices could cross Rs. 1800 due to supply demand mismatch. Again, Karnataka has less hope from Hassan crop this year which will further fuel prices. Wholesale prices are already hovering near Rs 1600/Qtl retail prices are near Rs. 2100/Qtl
- As per news reports, Agri Ministry keeping close watch on potato and onion prices and sought total storage information along with stocks of potato with processing industries.

## **Potato Prices & Arrivals in Producing & Consumption Centers**

### Potato Prices & Arrivals in UP Mandi as on 11/7/2012

Khandauli Farrukhabad Mandi Sirsa Ganj Kanpur Jalandhar Indore Bangalore 1300-1100-600-1300 1400-1600 1050-1200 1150-1250 950-1100 Price (in Qtl) 1200 1500 15000 1800 4500 5000 800 4500 7500 Arrivals (in Qtl)

#### Potato Prices & Arrivals in UP Mandi as on 10/7/2012

| Mandi             | Khandauli Agra | Farrukhabad | Sirsa Ganj | Kanpur    | Jalandhar | Indore   | Bangalore |
|-------------------|----------------|-------------|------------|-----------|-----------|----------|-----------|
| Price (in Qtl)    | 1100-1150      | 1050-1200   | 1150-1240  | 1200-1400 | 950-1100  | 600-1200 | 1350-1700 |
| Arrivals (in Qtl) | 12000          | 1800        | 4500       | 12000     | 800       | 3500     | 7500      |