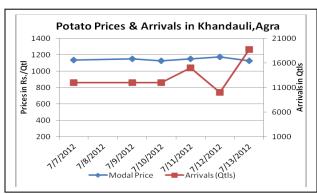

#### **Potato Fundamentals**

- Potato release and arrivals have increased in major mandi as seen in below charts after news of West Bengal govt intervening in West Bengal to check the soaring prices.
- In Delhi wholesale prices are hovering near Rs 1250/quintal, whereas in retail potato is selling in the range Rs. 1500-2000 depending upon the locality and quality of potato. Potato demand is expected to increase further as green vegetables prices have started to rise and consumers have no other choices left with them.
- In Bhubaneswar prices are ranging between Rs 1100/qtl to Rs1200/qtl. Prices of potato have increased because of the hoarders and middleman as the supply comes from West Bengal only.
- In West Bengal, so far 26% potato is released from cold stores. Though the release from cold storages were started almost one month early compare to last year. At present, farmers/traders want to release the potato but they are not able to fetch the expected prices Rs. 1300/Qtl after state govt intervened to check the rising prices.

#### **Potato Prices & Arrivals in Producing & Consumption Centers**

(Source: AGRIWATCH)