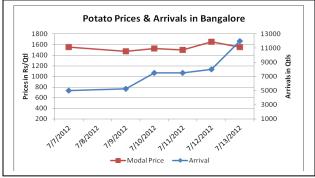

#### **Potato Fundamentals**

- Potato release and arrivals have increased in major mandi as seen in below charts after news of West Bengal govt intervening in West Bengal to check the soaring prices.
- In Delhi wholesale prices are hovering near Rs 1250/quintal, whereas in retail potato is selling in the range Rs. 1500-2000 depending upon the locality and quality of potato. Potato demand is expected to increase further as green vegetables prices have started to rise and consumers have no other choices left with them.
- In Bhubaneswar prices are ranging between Rs 1100/qtl to Rs1200/qtl. Prices of potato have increased because of the hoarders and middleman as the supply comes from West Bengal only.
- In West Bengal, so far 26% potato is released from cold stores. Though the release from cold storages were started almost one month early compare to last year. At present, farmers/traders want to release the potato but they are not able to fetch the expected prices Rs. 1300/Qtl after state govt intervened to check the rising prices.

#### **Potato Prices & Arrivals in Producing & Consumption Centers**

(Source: AGRIWATCH)