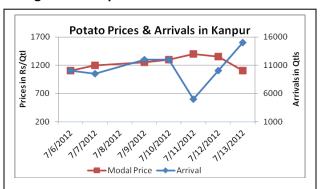

#### **Potato Fundamentals**

- Potato release and arrivals have increased in major mandi as seen in below charts after news of West Bengal govt intervening in West Bengal to check the soaring prices.
- In Delhi wholesale prices are hovering near Rs 1250/quintal, whereas in retail potato is selling in the range Rs. 1500-2000 depending upon the locality and quality of potato. Potato demand is expected to increase further as green vegetables prices have started to rise and consumers have no other choices left with them.
- In Bhubaneswar prices are ranging between Rs 1100/qtl to Rs1200/qtl. Prices of potato have increased because of the hoarders and middleman as the supply comes from West Bengal only.
- In West Bengal, so far 26% potato is released from cold stores. Though the release from cold storages were started almost one month early compare to last year. At present, farmers/traders want to release the potato but they are not able to fetch the expected prices Rs. 1300/Qtl after state govt intervened to check the rising prices.

#### **Potato Prices & Arrivals in Producing & Consumption Centers**

(Source: AGRIWATCH)