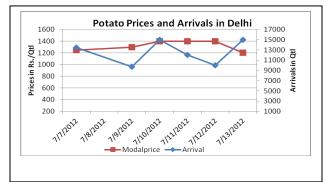

#### **Potato Fundamentals**

- Potato release and arrivals have increased in major mandi as seen in below charts after news of West Bengal govt intervening in West Bengal to check the soaring prices.
- In Delhi wholesale prices are hovering near Rs 1250/quintal, whereas in retail potato is selling in the range Rs. 1500-2000 depending upon the locality and quality of potato. Potato demand is expected to increase further as green vegetables prices have started to rise and consumers have no other choices left with them.
- In Bhubaneswar prices are ranging between Rs 1100/qtl to Rs1200/qtl. Prices of potato have increased because of the hoarders and middleman as the supply comes from West Bengal only.
- In West Bengal, so far 26% potato is released from cold stores. Though the release from cold storages were started almost one month early compare to last year. At present, farmers/traders want to release the potato but they are not able to fetch the expected prices Rs. 1300/Qtl after state govt intervened to check the rising prices.

#### **Potato Prices & Arrivals in Producing & Consumption Centers**

(Source: AGRIWATCH)