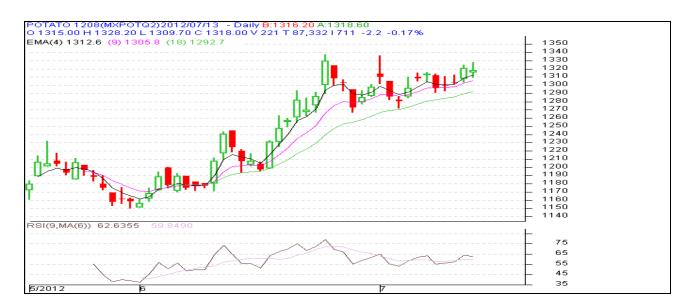

| 1125                   | 10.00         | 1200                        | 1215                             | -15    |
| POTATO | NCDEX    | Agra               | 17-Aug      | 1260.2                    | 1261                   | -0.80         | 2940                        | 3675                             | -735   |
| POTATO | NCDEX    | Agra               | 20-Sep      | 1392.5                    | 1387                   | 5.50          | 4320                        | 4260                             | 60     |
|        |          |                    |             |                           | Total                  |               | 8460                        | 9150                             | -690   |

### **Technical Analysis - Potato- August Contract at MCX**







14 July, 2012

# Potato Prices in major markets - Mandi vs. Retail as on 13<sup>th</sup> July 2012

| Centre<br>Name | Min. Price<br>(Rs/Qtl) | Max. Price<br>(Rs/Qtl) | Model Price<br>(Rs/Qtl) | Arrival<br>(MT.) | Retail Price<br>(Rs/Qtl) |
|----------------|------------------------|------------------------|-------------------------|------------------|--------------------------|
| ABOHAR         | 1030                   | 1240                   | 1135                    | 105              | 1800                     |
| AGRA           | 1080                   | 1170                   | 1125                    | 150              | 1800                     |
| AMRITSAR       | 825                    | 950                    | 900                     | 20               | 1500