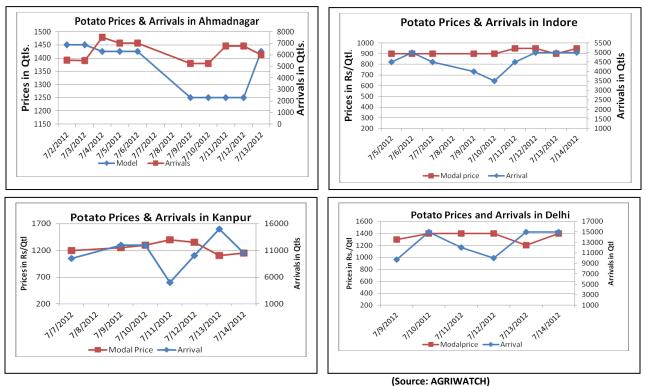

qtl to Rs1100/qtl as government intervened on the issue of rising prices. Last year at this time release from cold storage was 22% and this year it is around 26% which shows higher demand. Another reason behind increase in release this year is the opening of cold storages one month advance.
- In Begusarai (Bihar) this year 14 lakh packets (50 kg each) were filled in the cold storages, which is less • by 2 lakh packets as compare to last year. So far, 20% potato is released from these stores. Generally 20-25% of stored potato will be used for seed purpose.
- In Bhubaneswar, the state administration has issued orders against the potato hoarders. But prices are • still hovering between Rs1100 –Rs1250/qtl. As per the trader the prices are high because of less arrival from West Bengal region.



#### **Potato Prices & Arrivals in Producing & Consumption Centers**

### Potato Prices & Arrivals in UP Mandi as on 14/7/201

| Mandi             | Khandauli | Farrukhabad | Sirsa Ganj | Kanpur    | Jalandhar | Indore   | Bangalore |
|-------------------|-----------|-------------|------------|-----------|-----------|----------|-----------|
| Price (in Qtl)    | 1050-1200 | 1150-1250   | 1200-1260  | 1000-1300 | 950-1100  | 500-1400 | 1400-1600 |
| Arrivals (in Qtl) | 15000     | 3000        | 4500       | 10500     | 800       | 5000     | 10000     |

### Potato Prices & Arrivals in UP Mandi as on 13/7/2011

| Mandi               | Khandauli | Farrukhabad | Sirsa Ganj | Kanpur    | Jalandhar | Indore   | Bangalore |
|---------------------|-----------|-------------|------------|--------