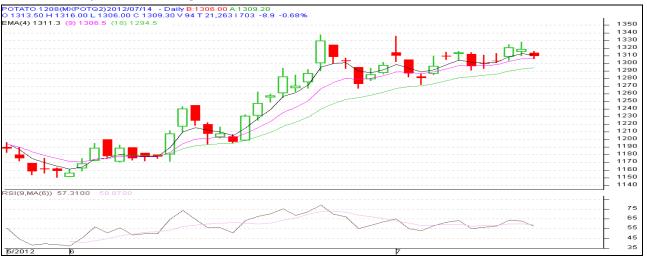

## Potato Futures Prices at MCX as on 14<sup>th</sup> July 2012

### **Technical Analysis - Potato- August Contract at MCX**

Lackluster trading is seen in futures contract of MCX due to Saturday. Prices are range bound and are trading in the range of Rs. 1295-1330 from last few days. Either side break-out with good volume will further decide the direction of the market.