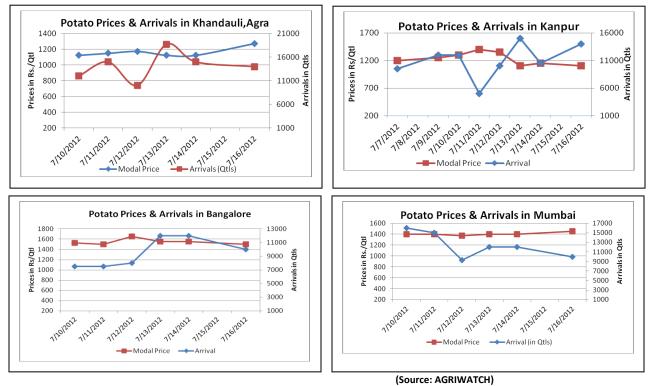

#### **Potato Prices & Arrivals in Producing & Consumption Centers**

#### Potato Prices & Arrivals in UP Mandi as on 16/7/2012

| Mandi                                                | Khandauli | Farrukhabad | Sirsa Ganj | Kanpur    | Jalandhar | Indore   | Bangalore |  |
|------------------------------------------------------|-----------|-------------|------------|-----------|-----------|----------|-----------|--|
| Price (in Qtl)                                       | 1200-1350 | 1150-1250   | 1200-1250  | 1000-1200 | 950-1100  | 500-1300 | 1400-1600 |  |
| Arrivals (in Qtl)                                    | 14000     | 2250        | 9000       | 14000     | 800       | 3500     | 10500     |  |
| Potato Prices & Arrivals in UP Mandi as on 14/7/2012 |           |             |            |           |           |          |           |  |
|                                                      |           |             |            |           |           |          |           |  |

| Mandi               | Khandauli | Farrukhabad | Sirsa Ganj | Kanpur    | Jalandhar | Indore   | Bangalore |
|---------------------|-----------|-------------|------------|-----------|-----------|----------|-----------|
| Price (in Qtl)      | 1050-1200 | 1150-1250   | 1200-1260  | 1000-1300 | 950-1100  | 500-1400 | 1400-1600 |
| Arrivals (in Qtl)   | 15000     | 3000        | 4500       | 10500     | 800       | 5000     | 10000     |
| (Source: AGRIWATCH) |           |             |            |           |           |          |           |