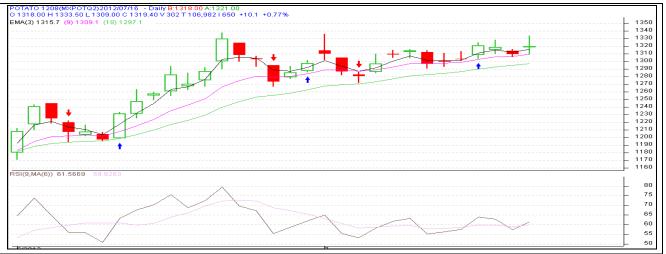

#### **Technical Analysis - Potato- August Contract at MCX**

Short-covering was seen in MCX-Aug contract for Agra delivery. Intra-day prices touched high of Rs. 1333 but by the time market closed, it came down and finally closed at 1320, up by Rs. 10/Qtl as compared to previous closing. Futures market was supported by increased spot prices in Agra. However, MCX-Aug futures prices for Agra delivery are still in the range of Rs. 1290-1330 and closing on either side with good volume will decide further movement.