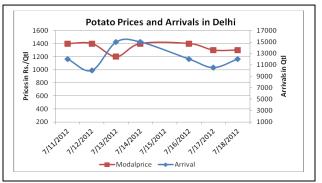

## **Potato Prices & Arrivals in Producing & Consumption Centers**

(Source: AGRIWATCH)