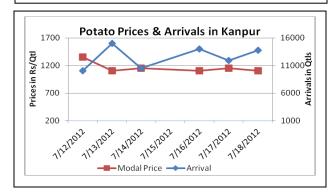

### **Potato Fundamentals**

- In Sadabad (U.P) till now 25% potato has been released from the cold storages. The arrivals have decreased from 8300 quintals to 4500 quintals in last 4-5 days. The reason of decline in arrivals is that farmers/ traders are expecting the market to increase further.
- In West Bengal till now 29% potato has been released whereas last year it was 23% 24% released at this particular period of time. Production is 25 % less compared to last year but still the release is low because traders/ farmers have stocked it.
- As per the trader, market in West Bengal is slow as well as demand is low. Prices are expected to be range bound between Rs1000 Rs 1100/ quintal throughout the season. The reason that prices will not increase is that the state government has intervened against the hoarders.
- In Kanpur (U.P) prices are constant throughout the week and moving around Rs1100/ quintal whereas arrivals changing as per the demand in the market. Demand is good at all prices levels.

## **Potato Prices & Arrivals in Producing & Consumption Centers**

(Source: AGRIWATCH)