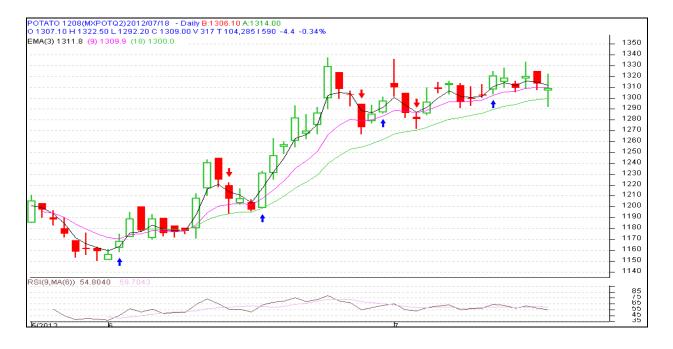

| 1165                   | -29.00        | 375                         | 585                              | -210   |  |
| POTATO | NCDEX    | Agra               | 17-Aug      | 1245                      | 1255                   | -10.00        | 2640                        | 2760                             | -120   |  |
| POTATO | NCDEX    | Agra               | 20-Sep      | 1355                      | 1383.8                 | -28.80        | 3750                        | 3960                             | -210   |  |
|        |          |                    |             |                           | Total                  |               | 6765                        | 7305                             | -540   |  |

## Technical Chart of Potato(Agra)- August Contract at MCX







# **Market Intelligence System**

## **Daily Potato Report**

19 July, 2012

Potato Prices in major markets – Mandi vs. Retail as on 18<sup>th</sup> July 2012

| -              |                       |                       |                         |                  |                          |
|----------------|-----------------------|-----------------------|-------------------------|------------------|--------------------------|
| Centre<br>Name | Min Price<br>(Rs/Qtl) | Max Price<br>(Rs/Qtl) | Model Price<br>(Rs/Qtl) | Arrival<br>(MT.) | Retail Price<br>(Rs/Qtl) |
| AGRA           | 1080                  | 1150                  | 1115                    | 130              | 1500                     |
| AMRITSAR       | 900                   | 1000                  | 950