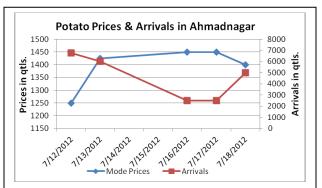

## **Potato Prices & Arrivals in Producing & Consumption Centers**

(Source: AGRIWATCH)