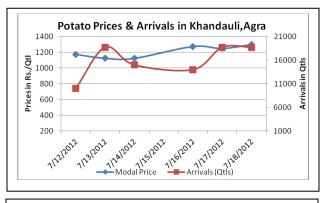

## **Potato Prices & Arrivals in Producing & Consumption Centers**

(Source: AGRIWATCH)