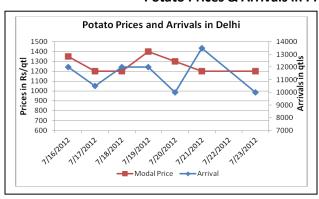

## **Potato Prices & Arrivals in Producing & Consumption Centers**

#### (Source: AGRIWATCH)