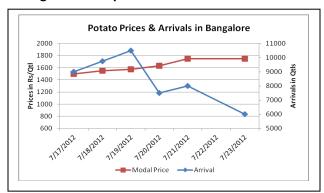

## **Potato Prices & Arrivals in Producing & Consumption Centers**

#### (Source: AGRIWATCH)