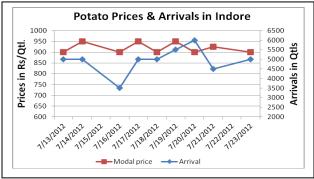

## **Potato Prices & Arrivals in Producing & Consumption Centers**

#### (Source: AGRIWATCH)