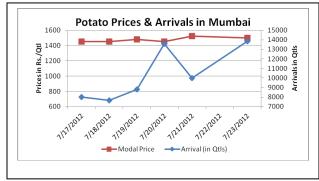

## **Potato Prices & Arrivals in Producing & Consumption Centers**

#### (Source: AGRIWATCH)