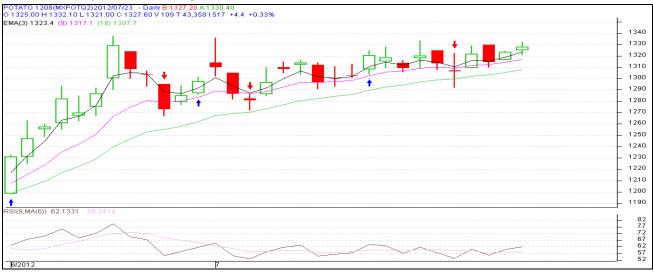

## **Technical Analysis - Potato- August Contract at MCX**

Potato futures on MCX are trading in the range from 1300 to 1330. Yesterday prices closed at 1327.60 near its resistance level of 1330. Since Agra spot market is also trading near 1300 so it is likely that August future will remain near these levels until the expiry of contract unless some movement happen in the spot market. As the contract nears staggered delivery phase from 30<sup>th</sup> July, volatility might increase.