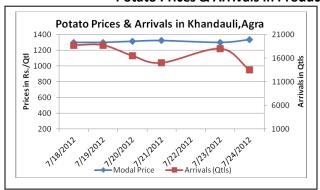

### **Potato Prices & Arrivals in Producing & Consumption Centers**

### (Source: AGRIWATCH)