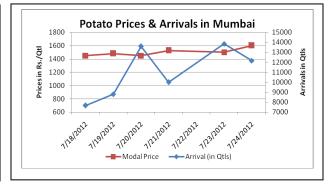

### **Potato Prices & Arrivals in Producing & Consumption Centers**

### (Source: AGRIWATCH)