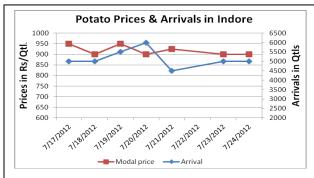

### **Potato Prices & Arrivals in Producing & Consumption Centers**

### (Source: AGRIWATCH)