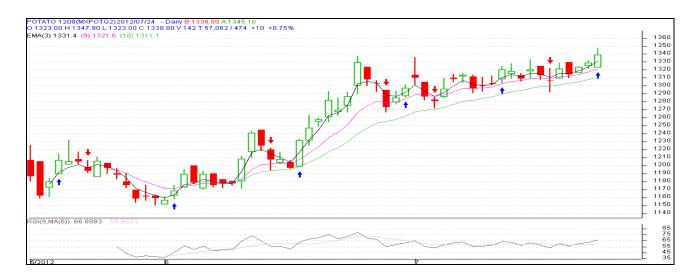

----------------------|------------------------|---------------|-----------------------------|----------------------------------|--------|
| POTATO | NCDEX    | Agra               | 17-Aug      | 1279.8                    | 1264                   | 15.80         | 2295                        | 2610                             | -315   |
| POTATO | NCDEX    | Agra               | 20-Sep      | 1375                      | 1365.1                 | 9.90          | 3990                        | 3975                             | 15     |
|        |          |                    |             |                           | Total                  |               | 6285                        | 6585                             | -300   |

## **Technical Analysis - Potato- August Contract at MCX**







# **Market Intelligence System**

# **Daily Potato Report**

25 July, 2012

## Potato Prices in major markets - Mandi vs. Retail as on 24<sup>th</sup> July 2012

| Centre<br>Name | Min. Price<br>(Rs/Qtl) | Max. Price<br>(Rs/Qtl) | Model Price<br>(Rs/Qtl) | Arrival<br>(MT.) | Retail Price<br>(Rs/Qtl) |
|----------------|------------------------|------------------------|-------------------------|------------------|--------------------------|
| ABOHAR         | 1040                   | 1230                   | 1135                    | 95               | 2000                     |
| AGRA           | 1030                   | 1080                   | 1055                    | 200              | 1500                     |
| AMRITSAR       | 880                    | 980                    |