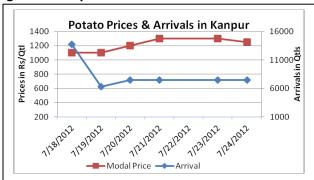

### **Potato Prices & Arrivals in Producing & Consumption Centers**

### (Source: AGRIWATCH)