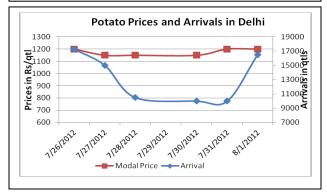

Potato Prices & Arrivals in Producing & Consumption Centers

(Source: AGRIWATCH)