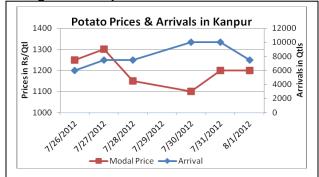

Potato Prices & Arrivals in Producing & Consumption Centers

(Source: AGRIWATCH)

#### Potato Prices & Arrivals in UP Mandi as on 1/8/2012

| Mandi             | Khandauli | Farrukhabad | Sirsa Ganj | Kanpur    | Jalandhar | Indore   | Bangalore |
|-------------------|-----------|-------------|------------|-----------|-----------|----------|-----------|
| Price (in Qtl)    | 1350-1400 | 1150-1200   | 1300       | 1000-1400 | 800-1050  | 500-1400 | 1500-1850 |
| Arrivals (in Qtl) | 13500     | 2000        | 8250       | 7500      | 1000      | 4500     | 5500      |

### Potato Prices & Arrivals in UP Mandi as on 31/7/2012

| Mandi             | Khandauli | Farrukhabad | Sirsa Ganj | Kanpur    | Jalandhar | Indore   | Bangalore |
|-------------------|-----------|-------------|------------|-----------|-----------|----------|-----------|
| Price (in Qtl)    | 1300-1350 | 1150-1200   | 1350       | 1000-1400 | 800-1000  | 500-1500 | 1600-2000 |
| Arrivals (in Qtl) | 12000     | 2000        | 7500       | 10000     | 1000      | 4500     | 3000      |