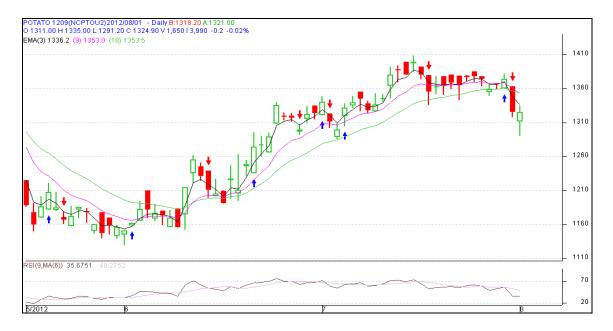

Previous Day<br>Open Interest | Change |
|--------|----------|-------------|------------------------|-------------------------|---------------|-----------------------------|-------------------------------|--------|
| РОТАТО | NCDEX    | 17-Aug      | 1201                   | 1222                    | -21.00        | 1275                        | 1335                          | -60    |
| РОТАТО | NCDEX    | 20-Sep      | 1324.9                 | 1328                    | -3.10         | 3900                        | 4200                          | -300   |
|        |          |             |                        | Total                   |               | 5175                        | 5535                          | -360   |

### **Technical Analysis - Potato- August Contract at MCX**







### Potato Prices in major markets – Mandi vs. Retail as on 1st August 2012

| Centre<br>Name | Min. Price<br>(Rs/Qtl) | Max. Price<br>(Rs/Qtl) | Modal Price<br>(Rs/Qtl) | Arrival<br>(MT.) | Retail Price<br>(Rs/Qtl) |
|----------------|------------------------|------------------------|-------------------------|------------------|--------------------------|
| ABOHAR         | 820                    | 1060                   | 940                     | 106              | 1800                     |
| AHMEDABAD      | 1150                   | 1300                   | 1200                    | 192              | 1700                     |
| AMRITSAR       | 900                    | 1040                   | 980                     | 28               | 1500                     |
| BHOPAL