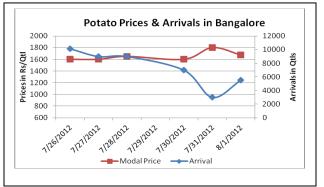

Potato Prices & Arrivals in Producing & Consumption Centers

(Source: AGRIWATCH)

#### Potato Prices & Arrivals in UP Mandi as on 1/8/2012

| Mandi             | Khandauli | Farrukhabad | Sirsa Ganj | Kanpur    | Jalandhar | Indore   | Bangalore |
|-------------------|-----------|-------------|------------|-----------|-----------|----------|-----------|
| Price (in Qtl)    | 1350-1400 | 1150-1200   | 1300       | 1000-1400 | 800-1050  | 500-1400 | 1500-1850 |
| Arrivals (in Qtl) | 13500     | 2000        | 8250       | 7500      | 1000      | 4500     | 5500      |

### Potato Prices & Arrivals in UP Mandi as on 31/7/2012

| Mandi             | Khandauli | Farrukhabad | Sirsa Ganj | Kanpur    | Jalandhar | Indore   | Bangalore |
|-------------------|-----------|-------------|------------|-----------|-----------|----------|-----------|
| Price (in Qtl)    | 1300-1350 | 1150-1200   | 1350       | 1000-1400 | 800-1000  | 500-1500 | 1600-2000 |
| Arrivals (in Qtl) | 12000     | 2000        | 7500       | 10000     | 1000      | 4500     | 3000      |