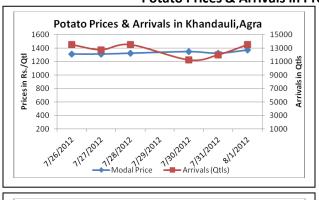

Potato Prices & Arrivals in Producing & Consumption Centers

(Source: AGRIWATCH)

#### Potato Prices & Arrivals in UP Mandi as on 1/8/2012

| Mandi             | Khandauli | Farrukhabad | Sirsa Ganj | Kanpur    | Jalandhar | Indore   | Bangalore |
|-------------------|-----------|-------------|------------|-----------|-----------|----------|-----------|
| Price (in Qtl)    | 1350-1400 | 1150-1200   | 1300       | 1000-1400 | 800-1050  | 500-1400 | 1500-1850 |
| Arrivals (in Qtl) | 13500     | 2000        | 8250       | 7500      | 1000      | 4500     | 5500      |

### Potato Prices & Arrivals in UP Mandi as on 31/7/2012

| Mandi             | Khandauli | Farrukhabad | Sirsa Ganj | Kanpur    | Jalandhar | Indore   | Bangalore |
|-------------------|-----------|-------------|------------|-----------|-----------|----------|-----------|
| Price (in Qtl)    | 1300-1350 | 1150-1200   | 1350       | 1000-1400 | 800-1000  | 500-1500 | 1600-2000 |
| Arrivals (in Qtl) | 12000     | 2000        | 7500       | 10000     | 1000      | 4500     | 3000      |