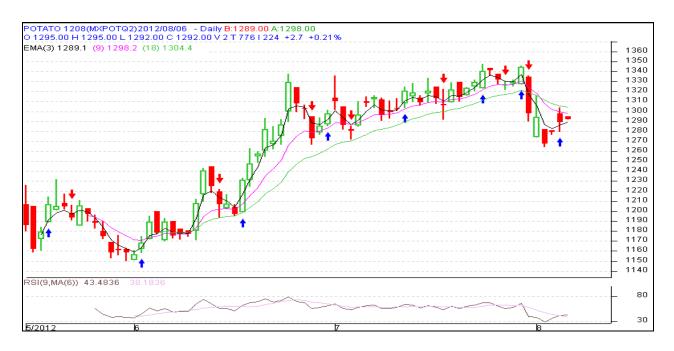

| Previous Day<br>Open Interest | Change |
|--------|----------|-------------|------------------------|-------------------------|---------------|-----------------------------|-------------------------------|--------|
| ΡΟΤΑΤΟ | NCDEX    | 17-Aug      | 1170                   | 1205                    | -35.00        | 915                         | 1035                          | -120   |
| ΡΟΤΑΤΟ | NCDEX    | 20-Sep      | 1318.9                 | 1315                    | 3.90          | 4155                        | 3975                          | 180    |
|        |          |             |                        | Total                   |               | 5070                        | 5010                          | 60     |

## **Technical Analysis - Potato- August Contract at MCX**







# **Market Intelligence System**

| Centre<br>Name | Min. Price<br>(Rs/Qtl) | Max. Price<br>(Rs/Qtl) | Model Price<br>(Rs/Qtl) | Arrival<br>(MT.) | Retail Price<br>(Rs/Qtl) |
|----------------|------------------------|------------------------|-------------------------|------------------|--------------------------|
| ABOHAR         | 800                    | 1080                   | 940                     | 102              | 1500                     |
| AHMEDABAD      | 1100                   | 1300                   | 1200                    | 180              | 1700                     |
| AMRITSAR       | 1000                   | 1100                   | 1050                    | 25               | 1500                     |
| BANGALORE      | 1600                   | 1800