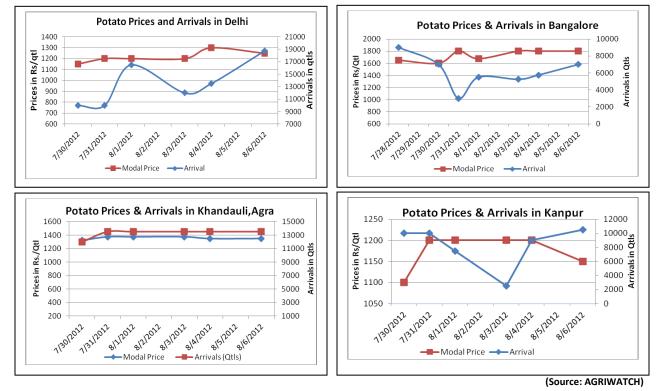

### Potato Prices & Arrivals in Producing & Consumption Centers

#### Potato Prices & Arrivals in major Mandi as on 6/8/2012

| Mandi                                                  | Khandauli | Farrukhabad | Sirsa Ganj | Kanpur    | Jalandhar | Indore   | Bangalore |  |
|--------------------------------------------------------|-----------|-------------|------------|-----------|-----------|----------|-----------|--|
| Price (in Qtl)                                         | 1350      | 1250-1350   | 1400       | 1000-1300 | 800-1050  | 500-1400 | 1700-1900 |  |
| Arrivals (in Qtl)                                      | 13500     | 3000        | 7500       | 10500     | 800       | 7000     | 7000      |  |
| Potato Prices & Arrivals in major Mandi as on 4/8/2012 |           |             |            |           |           |          |           |  |

#### Khandauli Farrukhabad Kanpur Jalandhar Indore Bangalore Mandi Sirsa Ganj 1000-1400 1300-1400 1150-1350 1300-1400 800-1050 500-1500 1700-1900 Price (in Qtl) 13500 2400 4000 9000 1000 7500 5750 Arrivals (in Qtl)

Small Farmers' Agribusiness Consortium (Source: AGRIWATCH)