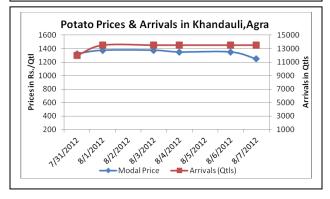

**Potato Prices & Arrivals in Producing & Consumption Centers** 

(Source: AGRIWATCH)

### Potato Prices & Arrivals in UP Mandi as on 7/8/2012

| Mandi             | Khandauli | Farrukhabad | Sirsa Ganj | Kanpur    | Jalandhar | Indore   | Bangalore |
|-------------------|-----------|-------------|------------|-----------|-----------|----------|-----------|
| Price (in QtI)    | 1200-1300 | 1150-1300   | 1350-1450  | 1000-1200 | 800-1050  | 500-1500 | 1700-1900 |
| Arrivals (in Qtl) | 13500     | 3000        | 6750       | 9000      | 800       | 5000     | 8000      |

### Potato Prices & Arrivals in UP Mandi as on 6/8/2012

| Mandi             | Khandauli | Farrukhabad | Sirsa Ganj | Kanpur    | Jalandhar | Indore   | Bangalore |
|-------------------|-----------|-------------|------------|-----------|-----------|----------|-----------|
| Price (in QtI)    | 1350      | 1250-1350   | 1400       | 1000-1300 | 800-1050  | 500-1400 | 1700-1900 |
| Arrivals (in Qtl) | 13500     | 3000        | 7500       | 10500     | 800       | 7000     | 7000      |