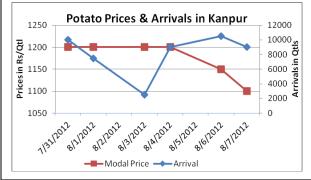

**Potato Prices & Arrivals in Producing & Consumption Centers** 

(Source: AGRIWATCH)

### Potato Prices & Arrivals in UP Mandi as on 7/8/2012

| Mandi             | Khandauli | Farrukhabad | Sirsa Ganj | Kanpur    | Jalandhar | Indore   | Bangalore |
|-------------------|-----------|-------------|------------|-----------|-----------|----------|-----------|
| Price (in QtI)    | 1200-1300 | 1150-1300   | 1350-1450  | 1000-1200 | 800-1050  | 500-1500 | 1700-1900 |
| Arrivals (in Qtl) | 13500     | 3000        | 6750       | 9000      | 800       | 5000     | 8000      |

### Potato Prices & Arrivals in UP Mandi as on 6/8/2012

| Mandi             | Khandauli | Farrukhabad | Sirsa Ganj | Kanpur    | Jalandhar | Indore   | Bangalore |
|-------------------|-----------|-------------|------------|-----------|-----------|----------|-----------|
| Price (in QtI)    | 1350      | 1250-1350   | 1400       | 1000-1300 | 800-1050  | 500-1400 | 1700-1900 |
| Arrivals (in Qtl) | 13500     | 3000        | 7500       | 10500     | 800       | 7000     | 7000      |