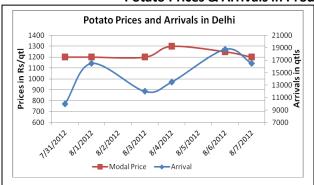

**Potato Prices & Arrivals in Producing & Consumption Centers** 

(Source: AGRIWATCH)

### Potato Prices & Arrivals in UP Mandi as on 7/8/2012

| Mandi             | Khandauli | Farrukhabad | Sirsa Ganj | Kanpur    | Jalandhar | Indore   | Bangalore |
|-------------------|-----------|-------------|------------|-----------|-----------|----------|-----------|
| Price (in QtI)    | 1200-1300 | 1150-1300   | 1350-1450  | 1000-1200 | 800-1050  | 500-1500 | 1700-1900 |
| Arrivals (in Qtl) | 13500     | 3000        | 6750       | 9000      | 800       | 5000     | 8000      |

### Potato Prices & Arrivals in UP Mandi as on 6/8/2012

| Mandi             | Khandauli | Farrukhabad | Sirsa Ganj | Kanpur    | Jalandhar | Indore   | Bangalore |
|-------------------|-----------|-------------|------------|-----------|-----------|----------|-----------|
| Price (in QtI)    | 1350      | 1250-1350   | 1400       | 1000-1300 | 800-1050  | 500-1400 | 1700-1900 |
| Arrivals (in Qtl) | 13500     | 3000        | 7500       | 10500     | 800       | 7000     | 7000      |