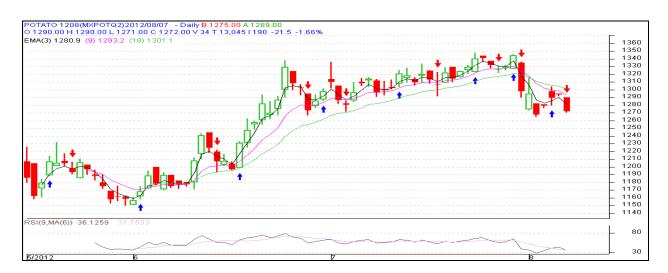

### **Technical Analysis - Potato- August Contract at MCX**

Potato futures witnessing selling pressure after increase in special margins on all contracts and no fresh positions in near month contracts which have entered in staggered delivery. August futures on MCX for Agra delivery is trading near its support level of Rs. 1260, if it is broken then there is likely chance of prices correcting up to Rs. 1200 level.