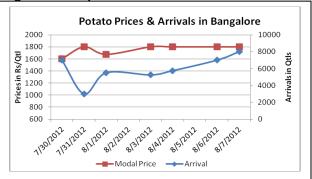

**Potato Prices & Arrivals in Producing & Consumption Centers** 

(Source: AGRIWATCH)

### Potato Prices & Arrivals in UP Mandi as on 7/8/2012

| Mandi             | Khandauli | Farrukhabad | Sirsa Ganj | Kanpur    | Jalandhar | Indore   | Bangalore |
|-------------------|-----------|-------------|------------|-----------|-----------|----------|-----------|
| Price (in QtI)    | 1200-1300 | 1150-1300   | 1350-1450  | 1000-1200 | 800-1050  | 500-1500 | 1700-1900 |
| Arrivals (in Qtl) | 13500     | 3000        | 6750       | 9000      | 800       | 5000     | 8000      |

### Potato Prices & Arrivals in UP Mandi as on 6/8/2012

| Mandi             | Khandauli | Farrukhabad | Sirsa Ganj | Kanpur    | Jalandhar | Indore   | Bangalore |
|-------------------|-----------|-------------|------------|-----------|-----------|----------|-----------|
| Price (in QtI)    | 1350      | 1250-1350   | 1400       | 1000-1300 | 800-1050  | 500-1400 | 1700-1900 |
| Arrivals (in Qtl) | 13500     | 3000        | 7500       | 10500     | 800       | 7000     | 7000      |