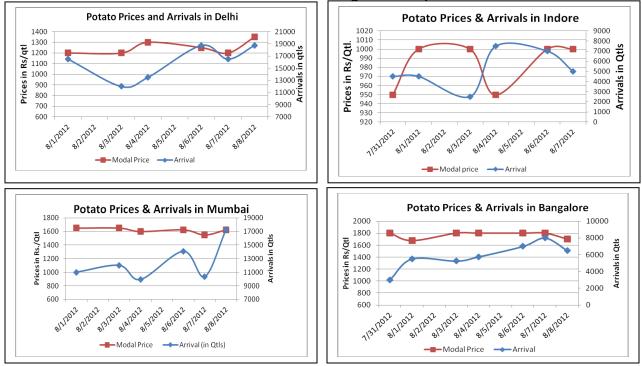

### Potato Prices & Arrivals in Producing & Consumption Centers

(Source: AGRIWATCH)

### Potato Prices & Arrivals in major Mandi as on 8/8/2012

| Mandi                                                  | Khandauli | Farrukhabad | Sirsa Ganj | Kanpur    | Jalandhar | Indore   | Bangalore |  |
|--------------------------------------------------------|-----------|-------------|------------|-----------|-----------|----------|-----------|--|
| Price (in Qtl)                                         | 1250-1350 | 1150-1300   | 1400       | 1000-1400 | 800-1050  | 500-1500 | 1600-1800 |  |
| Arrivals (in Qtl)                                      | 13500     | 3000        | 7500       | 10500     | 800       | 6000     | 4000      |  |
| Potato Prices & Arrivals in major Mandi as on 7/8/2012 |           |             |            |           |           |          |           |  |

| Mandi             | Khandauli           | Farrukhabad | Sirsa Ganj | Kanpur    | Jalandhar | Indore   | Bangalore  |
|-------------------|---------------------|-------------|------------|-----------|-----------|----------|------------|
| Price (in Qtl)    | 1200-1300           | 1150-1300   | 1350-1450  | 1000-1200 | 800-1050  | 500-1500 | 1700-1900  |
| Arrivals (in Qtl) | 13500               | 3000        | 6750       | 9000      | 800       | 5000     | 8000       |
|                   | (Source: AGRIWATCH) |             |            |           |           |          | AGRIWATCH) |