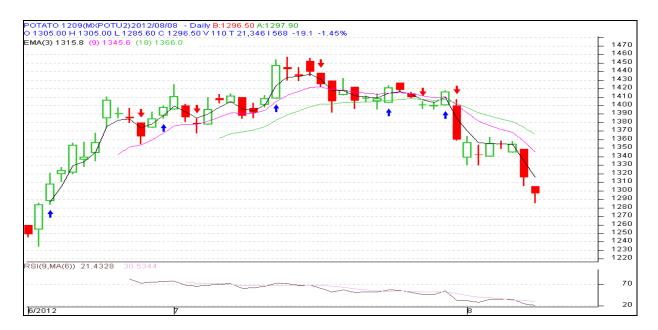

ous Day<br>Open Interest | Change |
|--------|----------|-------------|------------------------|-------------------------|---------------|-----------------------------|-------------------------------|--------|
| ΡΟΤΑΤΟ | NCDEX    | 17-Aug      | 1180.8                 | 1180.8                  | 0.00          | 525                         | 525                           | 0      |
| ΡΟΤΑΤΟ | NCDEX    | 20-Sep      | 1270                   | 1285                    | -15.00        | 4140                        | 4815                          | -675   |
|        |          |             |                        | Total                   |               |                             | 5340                          | -675   |

### Technical Analysis – Potato (Agra)- September Contract at MCX







# **Market Intelligence System**

## **Daily Potato Report**

9 August, 2012

### Potato Prices in major markets – Mandi vs. Retail as on 8<sup>th</sup> August 2012

| Centre     | Variety      | Min. Price | Max. Price | Modal Price | Arrival | <b>Retail Price</b> |
|------------|--------------|------------|------------|-------------|---------|---------------------|
| Name       | variety      | (Rs/Qtl)   | (Rs/Qtl)   | (Rs/Qtl)    | (MT.)   | (Rs/Qtl)            |
| ABOHAR     | POTATO STORE | 860        | 1140       | 1000        | 108     | 1500                |
| AHMEDABAD  | POTATO STORE | 1100       | 1300       | 1200        | 201     | 1700                |
| AMRITSAR   | POTATO STORE | 920        | 1000       | 960         | 30      | 1500                |
| BANGALORE  | P