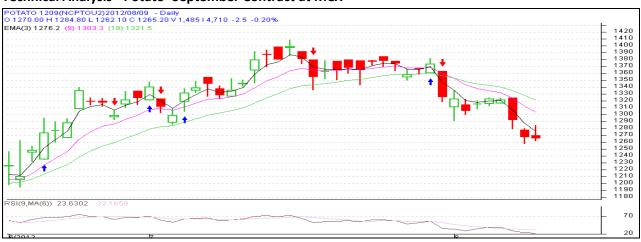

## **Technical Analysis - Potato- September Contract at MCX**

MCX- September future for Agra delivery has broken crucial support range of 1270-1280, there is likely chance that prices could come down up to 1210-1200 levels in short term. Since prices are trading below its short term and long term moving averages, there is risk of further fall due to fear among traders.