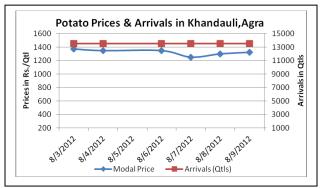

### **Potato Prices & Arrivals in Producing & Consumption Centers**

#### (Source: AGRIWATCH)

### Potato Prices & Arrivals in UP Mandi as on 9/8/2012

| Mandi             | Khandauli | Farrukhabad | Sirsa Ganj | Kanpur    | Jalandhar | Indore   | Bangalore |
|-------------------|-----------|-------------|------------|-----------|-----------|----------|-----------|
| Price (in QtI)    | 1300-1350 | 1150-1325   | 1400       | 1000-1300 | 800-960   | 500-1500 | 1600-1900 |
| Arrivals (in Qtl) | 13500     | 3000        | 9000       | 17200     | 1000      | 6000     | 8000      |

### Potato Prices & Arrivals in UP Mandi as on 8/8/2012

| Mandi             | Khandauli | Farrukhabad | Sirsa Ganj | Kanpur    | Jalandhar | Indore   | Bangalore |
|-------------------|-----------|-------------|------------|-----------|-----------|----------|-----------|
| Price (in Qtl)    | 1250-1350 | 1150-1300   | 1400       | 1000-1400 | 800-1050  | 500-1500 | 1600-1800 |
| Arrivals (in Qtl) | 13500     | 3000        | 7500       | 10500     | 800       | 6000     | 4000      |