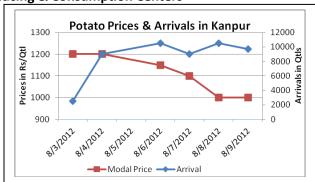

### **Potato Prices & Arrivals in Producing & Consumption Centers**

#### (Source: AGRIWATCH)

### Potato Prices & Arrivals in UP Mandi as on 9/8/2012

| Mandi             | Khandauli | Farrukhabad | Sirsa Ganj | Kanpur    | Jalandhar | Indore   | Bangalore |
|-------------------|-----------|-------------|------------|-----------|-----------|----------|-----------|
| Price (in QtI)    | 1300-1350 | 1150-1325   | 1400       | 1000-1300 | 800-960   | 500-1500 | 1600-1900 |
| Arrivals (in Qtl) | 13500     | 3000        | 9000       | 17200     | 1000      | 6000     | 8000      |

### Potato Prices & Arrivals in UP Mandi as on 8/8/2012

| Mandi             | Khandauli | Farrukhabad | Sirsa Ganj | Kanpur    | Jalandhar | Indore   | Bangalore |
|-------------------|-----------|-------------|------------|-----------|-----------|----------|-----------|
| Price (in Qtl)    | 1250-1350 | 1150-1300   | 1400       | 1000-1400 | 800-1050  | 500-1500 | 1600-1800 |
| Arrivals (in Qtl) | 13500     | 3000        | 7500       | 10500     | 800       | 6000     | 4000      |