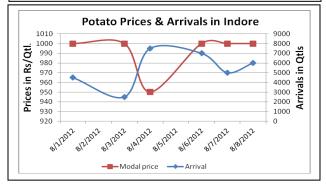

### **Potato Prices & Arrivals in Producing & Consumption Centers**

#### (Source: AGRIWATCH)

### Potato Prices & Arrivals in UP Mandi as on 9/8/2012

| Mandi             | Khandauli | Farrukhabad | Sirsa Ganj | Kanpur    | Jalandhar | Indore   | Bangalore |
|-------------------|-----------|-------------|------------|-----------|-----------|----------|-----------|
| Price (in QtI)    | 1300-1350 | 1150-1325   | 1400       | 1000-1300 | 800-960   | 500-1500 | 1600-1900 |
| Arrivals (in Qtl) | 13500     | 3000        | 9000       | 17200     | 1000      | 6000     | 8000      |

### Potato Prices & Arrivals in UP Mandi as on 8/8/2012

| Mandi             | Khandauli | Farrukhabad | Sirsa Ganj | Kanpur    | Jalandhar | Indore   | Bangalore |
|-------------------|-----------|-------------|------------|-----------|-----------|----------|-----------|
| Price (in Qtl)    | 1250-1350 | 1150-1300   | 1400       | 1000-1400 | 800-1050  | 500-1500 | 1600-1800 |
| Arrivals (in Qtl) | 13500     | 3000        | 7500       | 10500     | 800       | 6000     | 4000      |