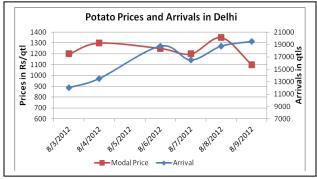

### **Potato Prices & Arrivals in Producing & Consumption Centers**

#### (Source: AGRIWATCH)