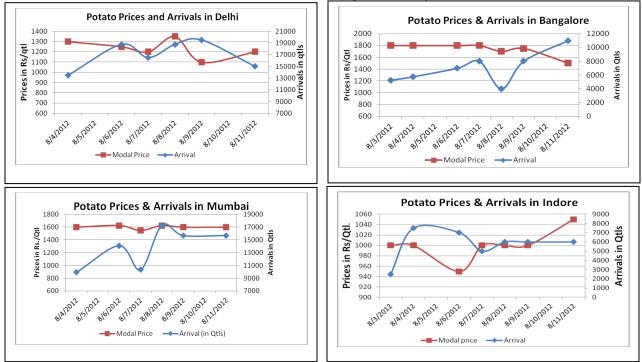

#### Potato Prices & Arrivals in Producing & Consumption Centers

(Source: AGRIWATCH)

#### Potato Prices & Arrivals in major Mandi as on 11/8/2012

| Mandi                                                  | Khandauli Farrukhabad   |                          | Sirsa Ganj | Kanpur    | Jalandhar | Indore   | Bangalore |  |  |
|--------------------------------------------------------|-------------------------|--------------------------|------------|-----------|-----------|----------|-----------|--|--|
| Price (in Qtl)                                         | 1250-1350               | .350 1150-1300 1400-1440 |            | 1000-1400 | 800-960   | 700-1400 | 1400-1600 |  |  |
| Arrivals (in Qtl)                                      | Arrivals (in Qtl) 13500 |                          | 9000       | 12000     | 1000      | 6000     | 11000     |  |  |
| Potato Prices & Arrivals in major Mandi as on 9/8/2012 |                         |                          |            |           |           |          |           |  |  |
| Mandi                                                  | Khandauli               | Farrukhabad              | Sirsa Ganj | Kanpur    | Jalandhar | Indore   | Bangalore |  |  |
| Price (in Qtl)                                         | 1300-1350               | 1150-1325                | 1400       | 1000-1300 | 800-960   | 500-1500 | 1600-1900 |  |  |
| Arrivals (in Otl)                                      | 13500                   | 3000                     | 9000       | 17200     | 1000      | 6000     | 8000      |  |  |