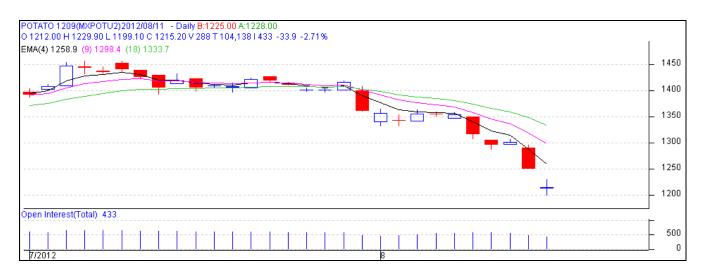

### Potato Futures Prices at MCX as on 11<sup>st</sup> August 2012

#### **Technical Analysis - Potato- September Contract at MCX**

MCX- September future for Agra delivery is in bearish phase due to lack of trading interest from traders after FMC strong stance on potato futures like increasing special margins and no fresh positions in near month contract. Prices fell up to Rs. 1200/Qtl today as predicted in our previous daily Report. Some buying emerges near 1200 levels which took prices up and closed near Rs. 1215. If today's low is broken in coming trading session, then there is likely chance of further buying interest at such lower levels