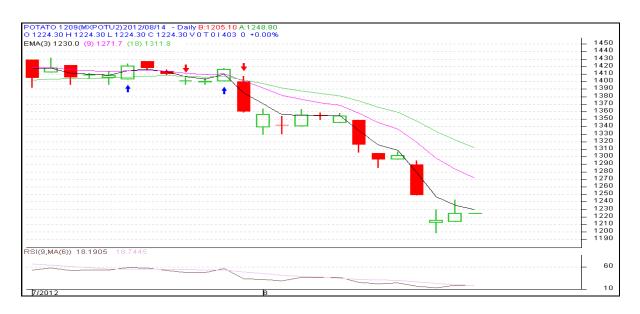

-----------------|---------------|--------------------------|----------------------------|--------|
| Exchange | Expiry Date | Today's Close<br>Price | Previous Close<br>Price | Net<br>Change | Today's Open<br>Interest | Previous Day Open Interest | Change |
| NCDEX    | 17-Aug      | 1180.8                 | 1180.8                  | 0.00          | 3105                     | 3420                       | -315   |
| NCDEX    | 20-Sep      | 1179.7                 | 1265.2                  | -85.50        | 3105                     | 3420                       | -315   |
|          |             |                        | Total                   |               |                          | 6840                       | -630   |

## **Technical Analysis - Potato- September Contract at MCX**







# Potato Prices in major markets – Mandi vs. Retail as on 13<sup>th</sup> August 2012

| Centre<br>Name | Variety      | Min. Price<br>(Rs/Qtl) | Max. Price<br>(Rs/Qtl) | Modal Price<br>(Rs/Qtl) | Arrival<br>(MT.) | Retail Price<br>(Rs/Qtl) |
|----------------|--------------|------------------------|------------------------|-------------------------|------------------|--------------------------|
| ABOHAR         | POTATO STORE | 1050                   | 1230                   | 1140                    | 104              | 1800                     |
| AHMEDABAD      | POTATO STORE | 1150                   | 1350                   | 1250                    | 180              | 1700                     |
| AMRITSAR       | POTATO STORE | 925                    | 1025                   |