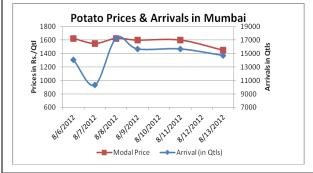

**Potato Prices & Arrivals in Producing & Consumption Centers** 

(Source: AGRIWATCH)