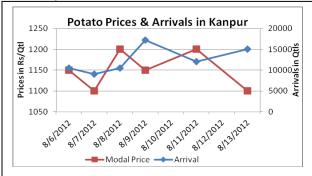

**Potato Prices & Arrivals in Producing & Consumption Centers** 

(Source: AGRIWATCH)