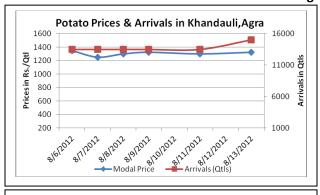

**Potato Prices & Arrivals in Producing & Consumption Centers** 

(Source: AGRIWATCH)