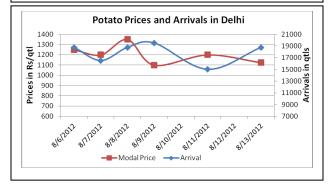

**Potato Prices & Arrivals in Producing & Consumption Centers** 

(Source: AGRIWATCH)